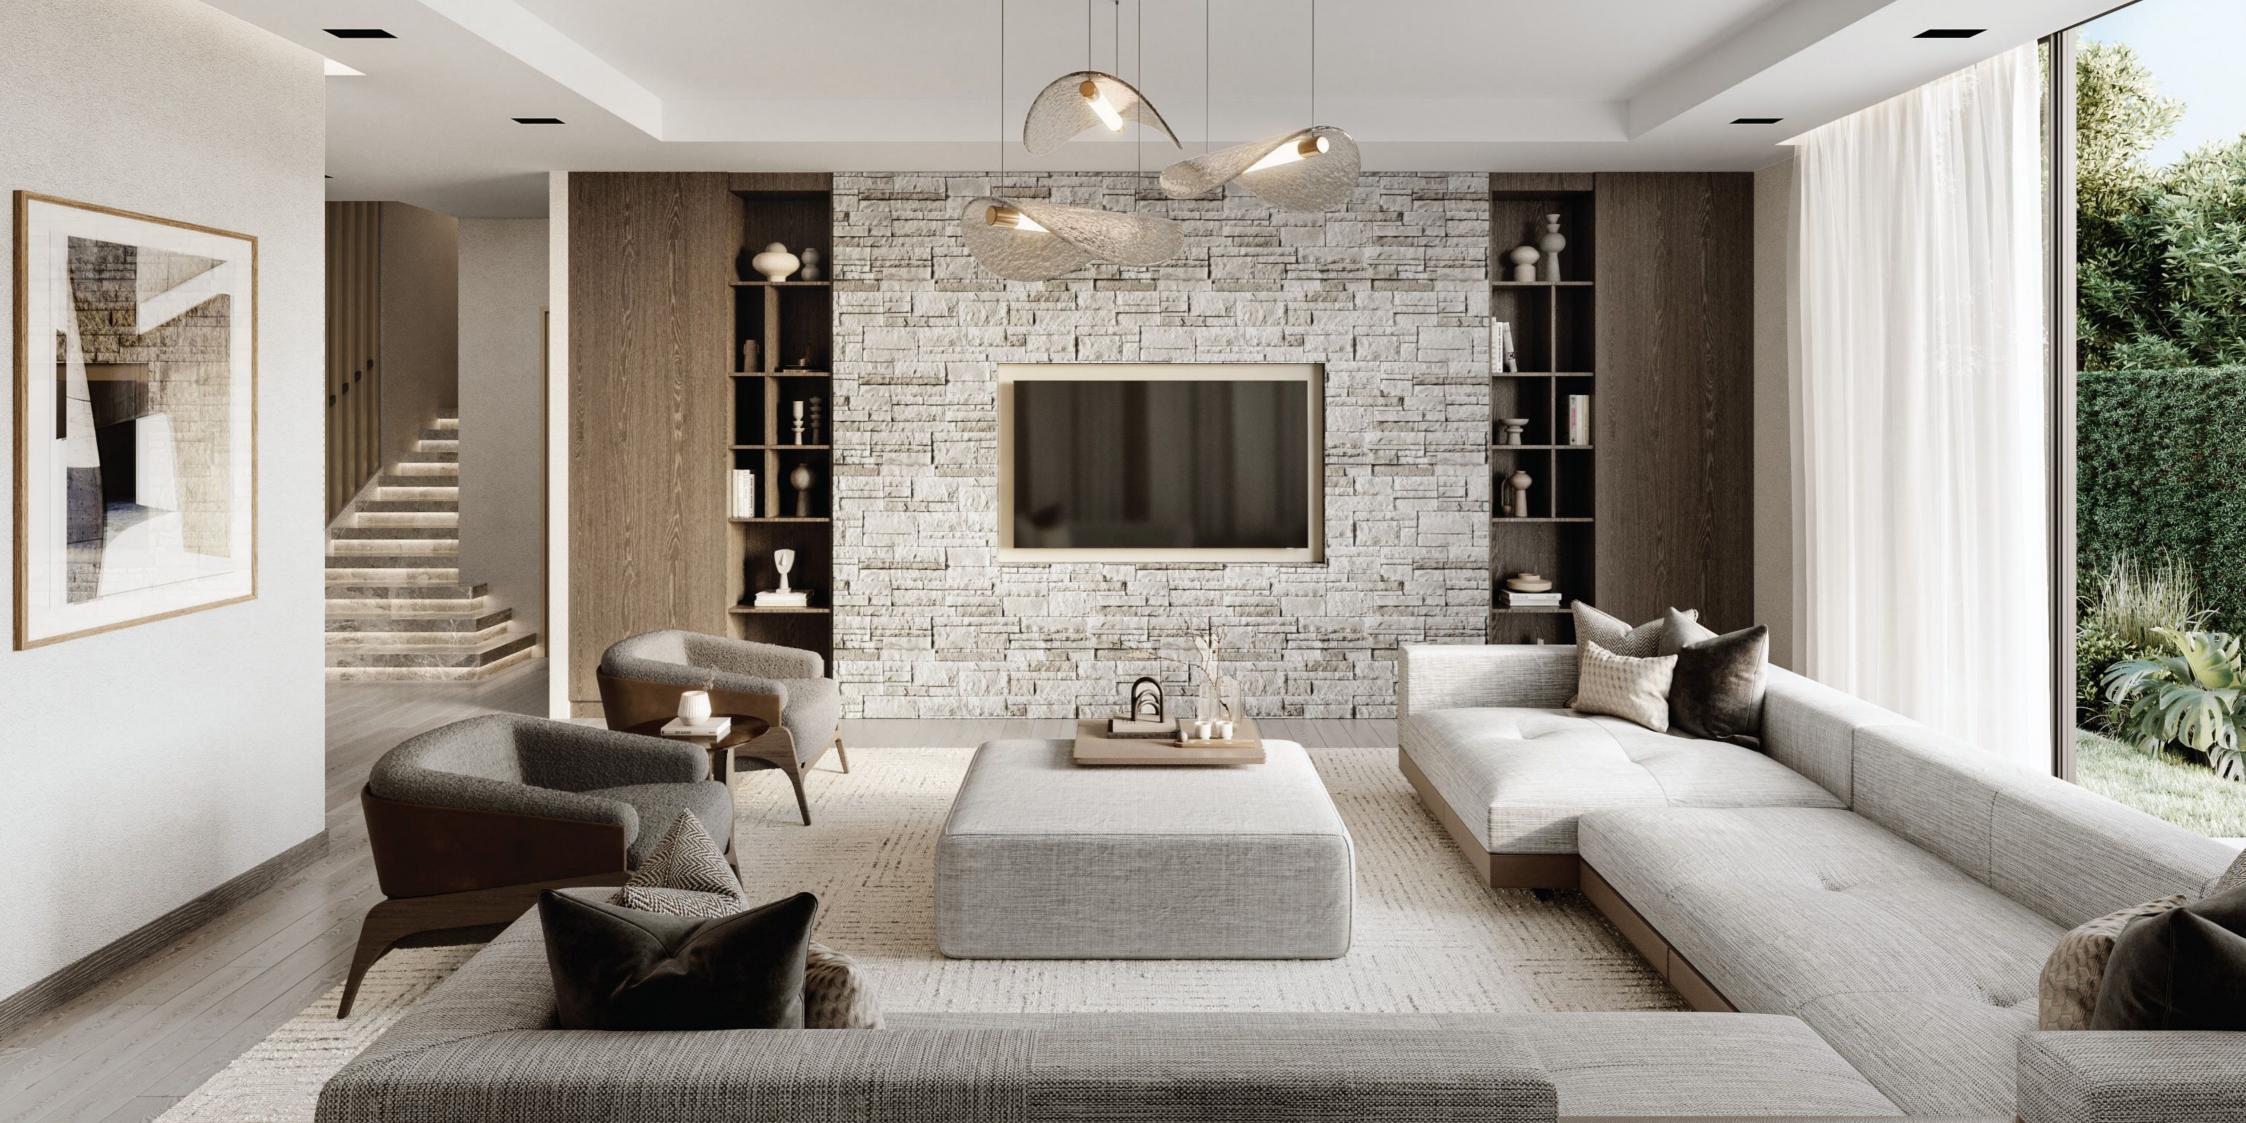

## NATURE INSPIRED

Step into the double-height foyer, where sunlight pours through floor-to-ceiling windows, illuminating interiors wrapped in warm wood and cool stone. Beyond these windows, lies a stunning atrium, with greenery stitching its way up and inviting nature in.

The outdoor terrace extends the living space into nature's embrace, while scenic views showcase the leafy, landscaped gardens.