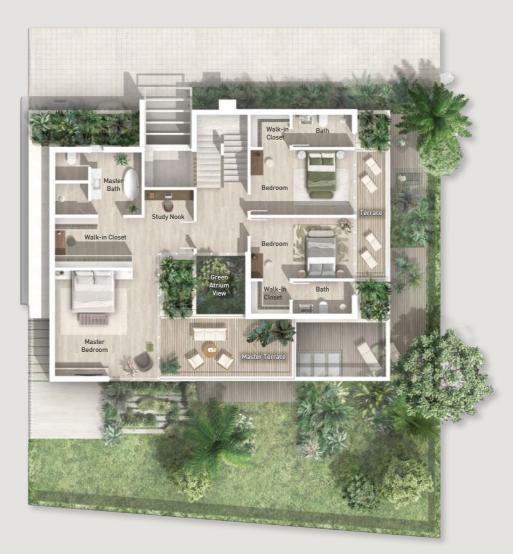

#### FIRST FLOOR

- ( Mezzanine Landing with Double-Height Atrium View
- Master Suite with Expansive Private Green Terrace
- Bespoke Master Walk-In Closet with Dresser
- Opulent Master Bath with Standalone Tub
- Two Ensuite Bedrooms with Green Terraces
- Study Nook

## SERENE RETREAT

Wake up to nature's soft whispers in the master suite, nestled on the first floor. Floor-to-ceiling windows open onto a private terrace, making organic beauty and tranquility a part of your everyday. A serene indoor lounge invites slow mornings, while a freestanding bath offers pure indulgence.

Two adjacent ensuite bedrooms extend to intimate green terraces, creating secluded sanctuaries.