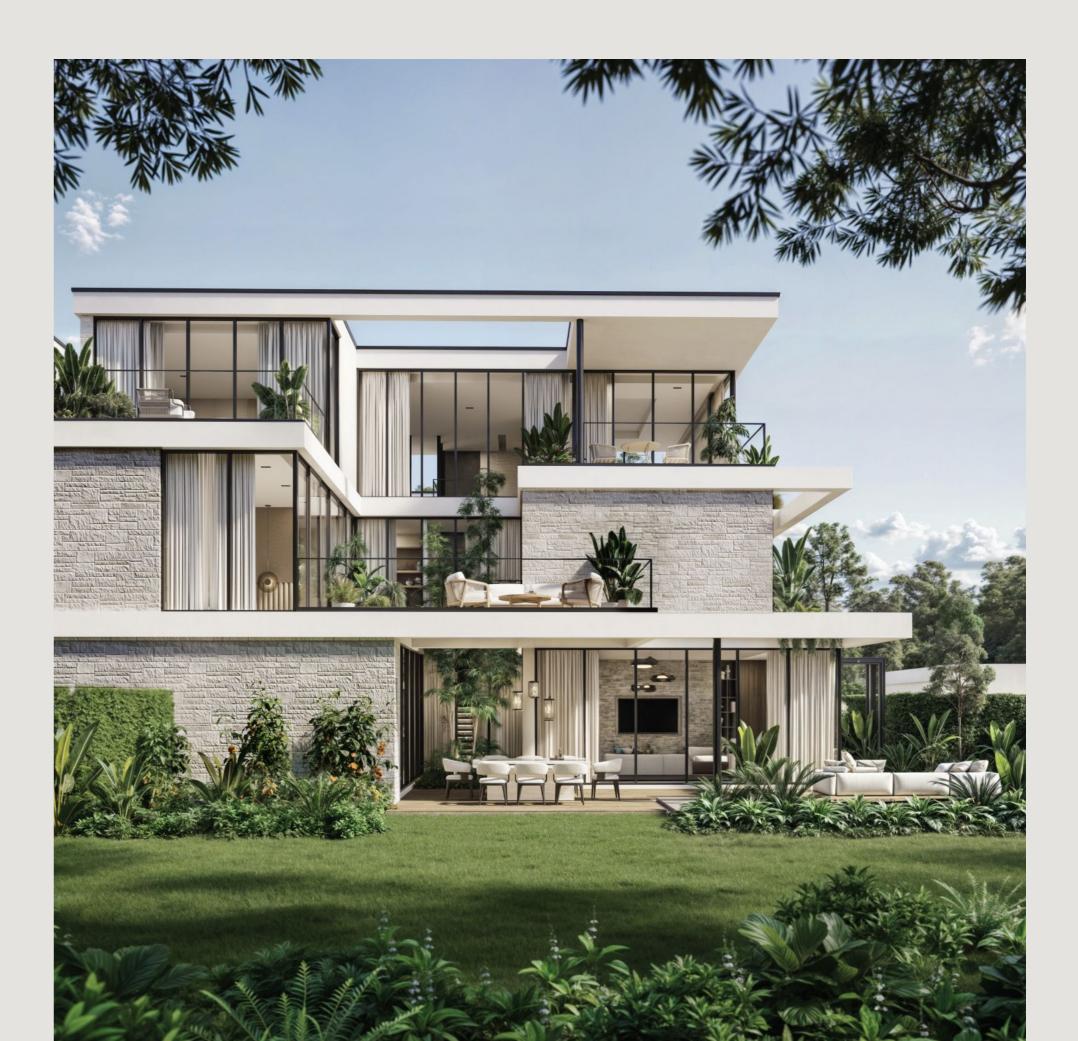

#### NATURA

In the heart of Ndoto Road, Lavington, lies a sanctuary, unlike any other spread across one lush acre.

This exclusive enclave features nine exquisite 5-bedroom villas, each a private haven. Spanning from 5,961 sq.ft., each tri-level villa is a retreat where nature isn't confined to the outdoors; it thrives on every level, weaving through terraces and spilling upward, breathing life into every corner of the home.

The outdoor terrace extends the living space into nature's embrace, while scenic views showcase the leafy, landscaped gardens.