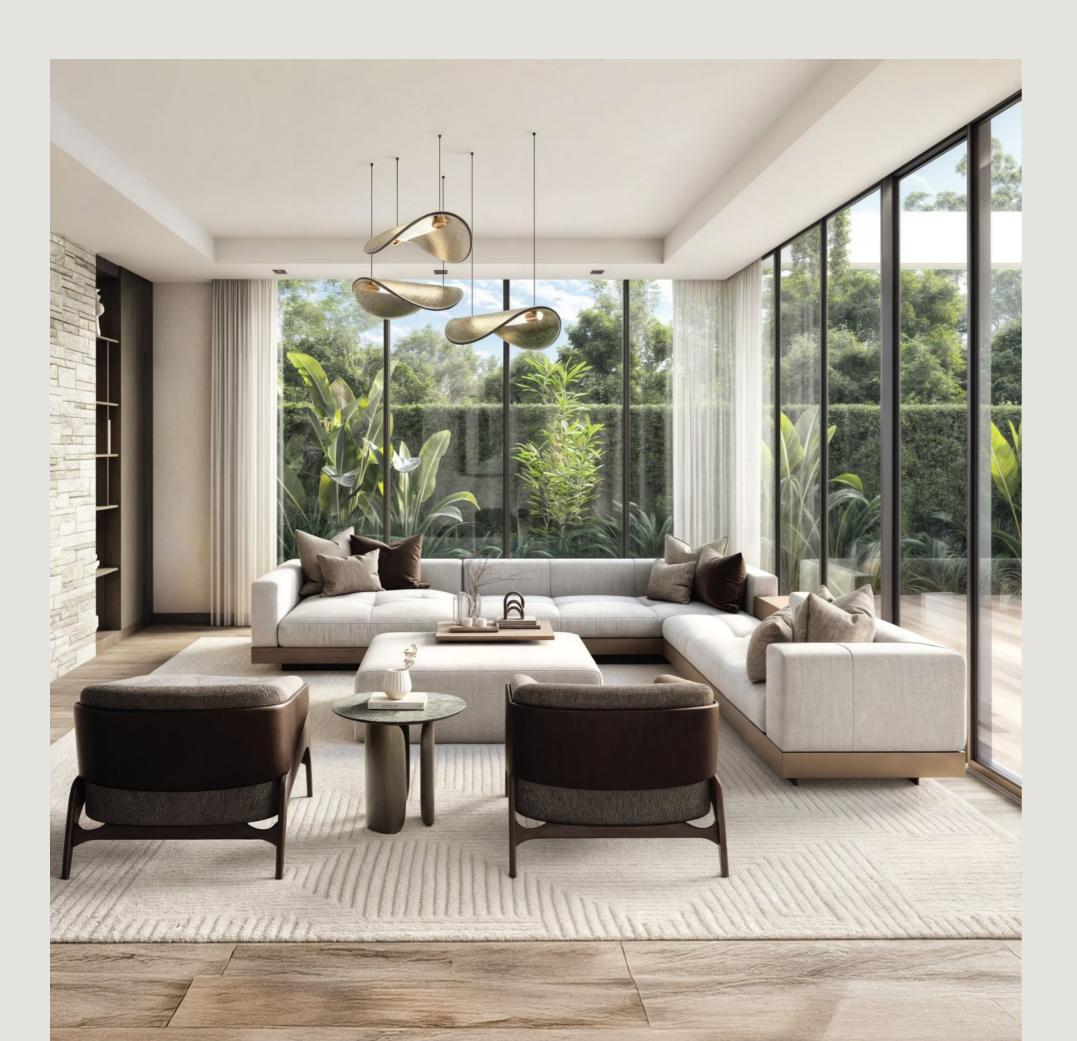

## NATURE INSPIRED

Step into the double-height foyer, where sunlight pours through floor-to-ceiling windows, illuminating interiors wrapped in warm wood and cool stone. Beyond these windows, lies a stunning atrium, with greenery stitching its way up and inviting nature in.

## VERDANT ESCAPE

The crown jewel of Natura lies on the top floor—a breathtaking private wing where the cityscape gives way to a green hideaway. A cozy lounge spills onto a sprawling outdoor terrace, immersing you in the lush beauty of the gardens below.