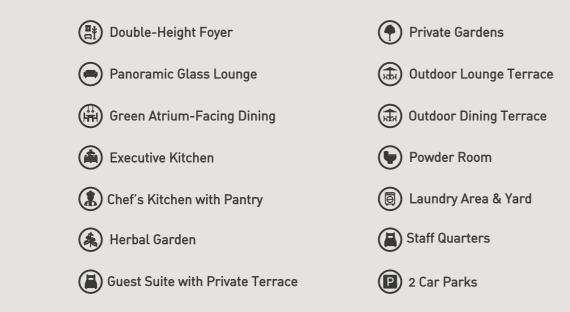

## NATURE INSPIRED

Step into the double-height foyer, where sunlight pours through floor-to-ceiling windows, illuminating interiors wrapped in warm wood and cool stone. Beyond these windows, lies a stunning atrium, with greenery stitching its way up and inviting nature in.

## CULINARY OASIS

Start your day in the sunlit breakfast nook, where mornings linger over coffee. The open-plan kitchen invites conversation, flowing seamlessly into the outdoor lounge, where the evening breeze carries the city's hush.

Just beyond, a fragrant herb garden offers fresh picks for your meals, while a chef's kitchen and butler's pantry ensure effortless hosting.

An additional ensuite bedroom with a walk-in closet completes the space—ideal for a guest retreat, personal sanctuary, or an entertainer's dream under the open sky.