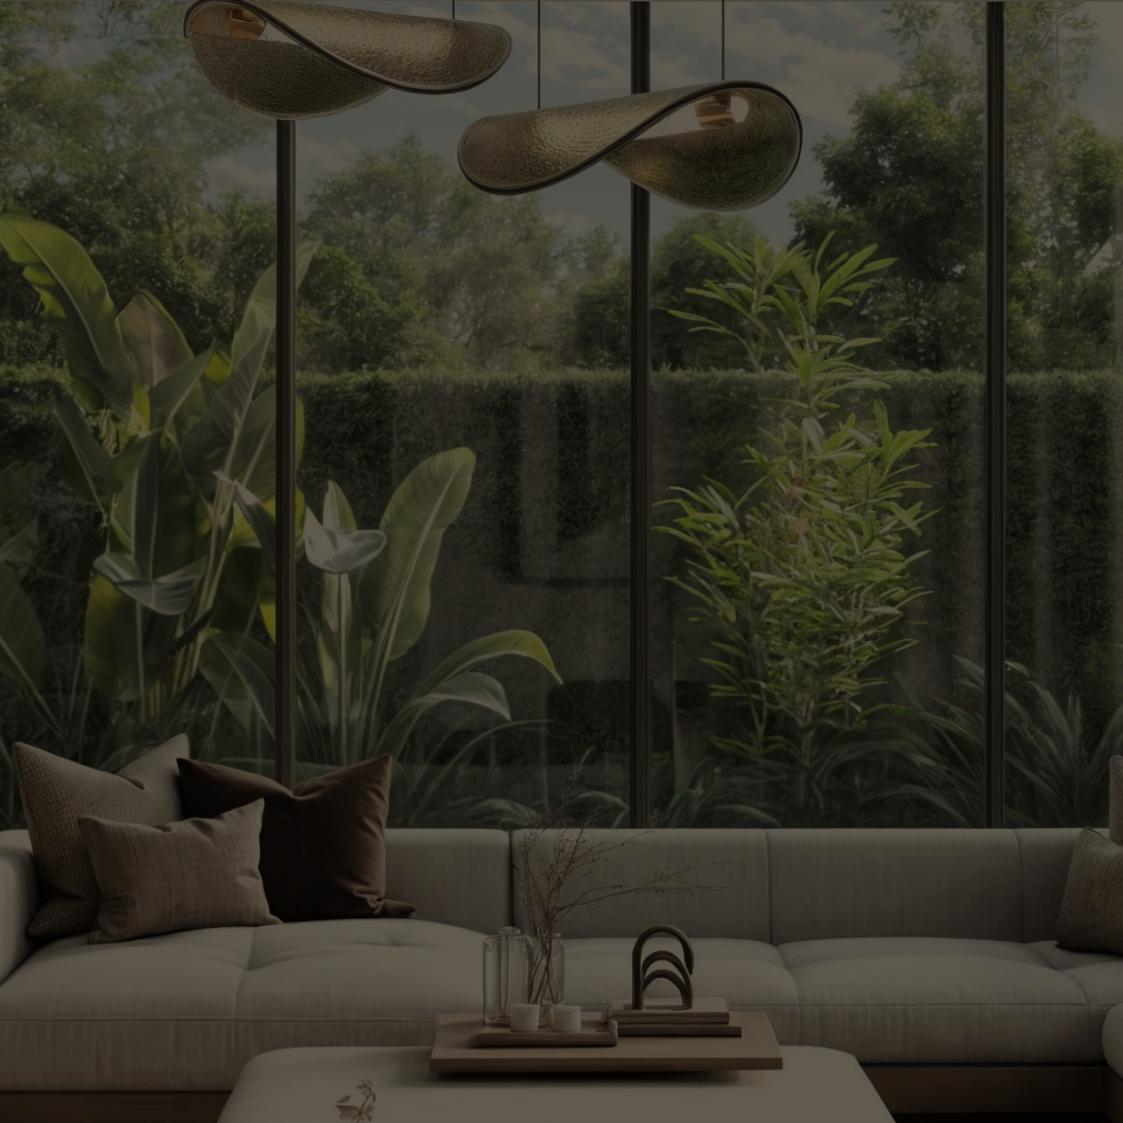

## NATURE INSPIRED

Step into the double-height foyer, where sunlight pours through floor-to-ceiling windows, illuminating interiors wrapped in warm wood and cool stone. Beyond these windows, lies a stunning atrium, with greenery stitching its way up and inviting nature in.

The outdoor terrace extends the living space into nature's embrace, while scenic views showcase the leafy, landscaped gardens.