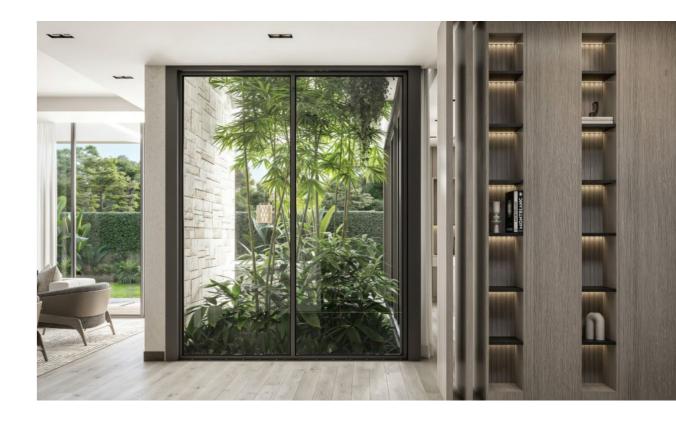

## NATURE INSPIRED

Step into the double-height foyer, where sunlight pours through floor-to-ceiling windows, illuminating interiors wrapped in warm wood and cool stone. Beyond these windows, lies a stunning atrium, with greenery stitching its way up and inviting nature in.