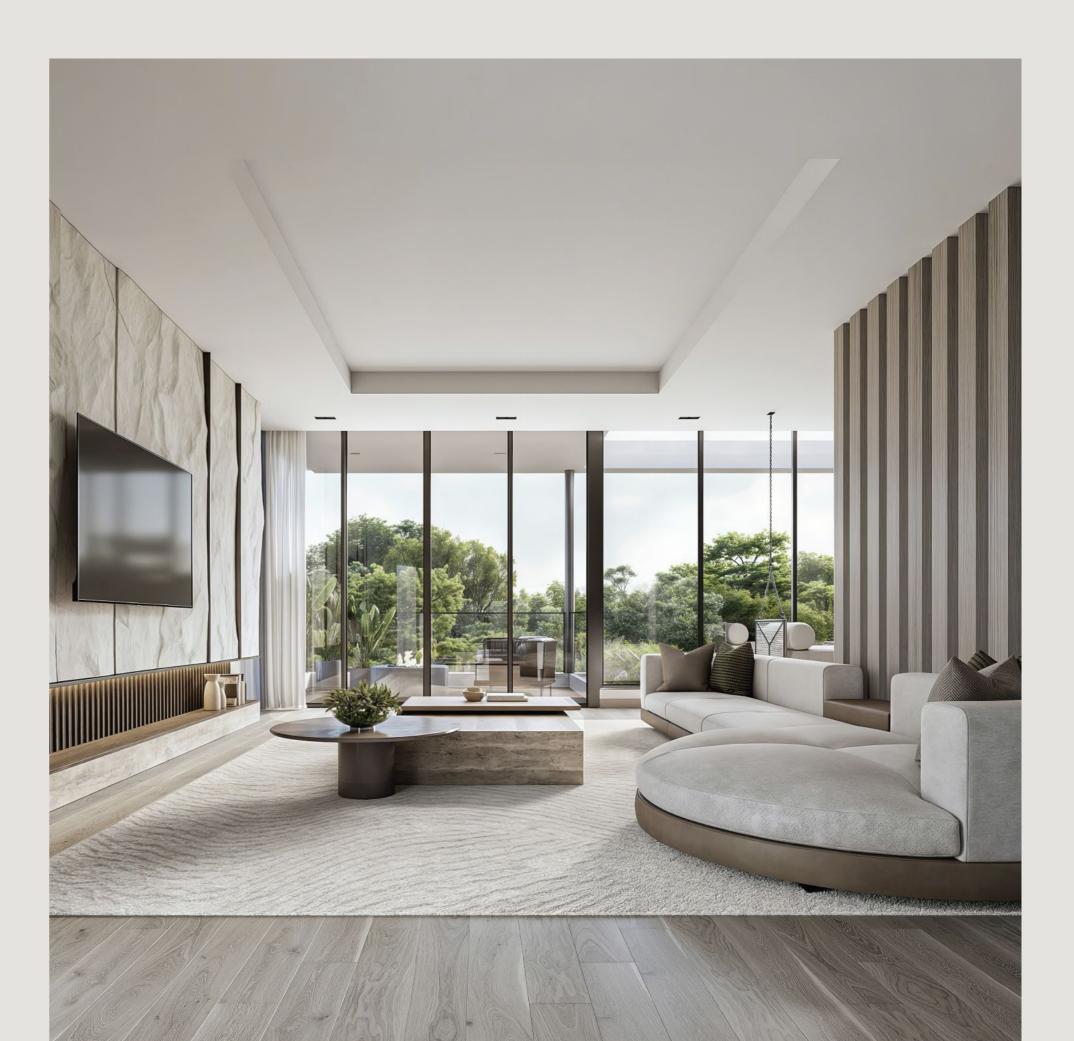

## NATURE INSPIRED

Step into the double-height foyer, where sunlight pours through floor-to-ceiling windows, illuminating interiors wrapped in warm wood and cool stone. Beyond these windows, lies a stunning atrium, with greenery stitching its way up and inviting nature in.

The outdoor terrace extends the living space into nature's embrace, while scenic views showcase the leafy, landscaped gardens.