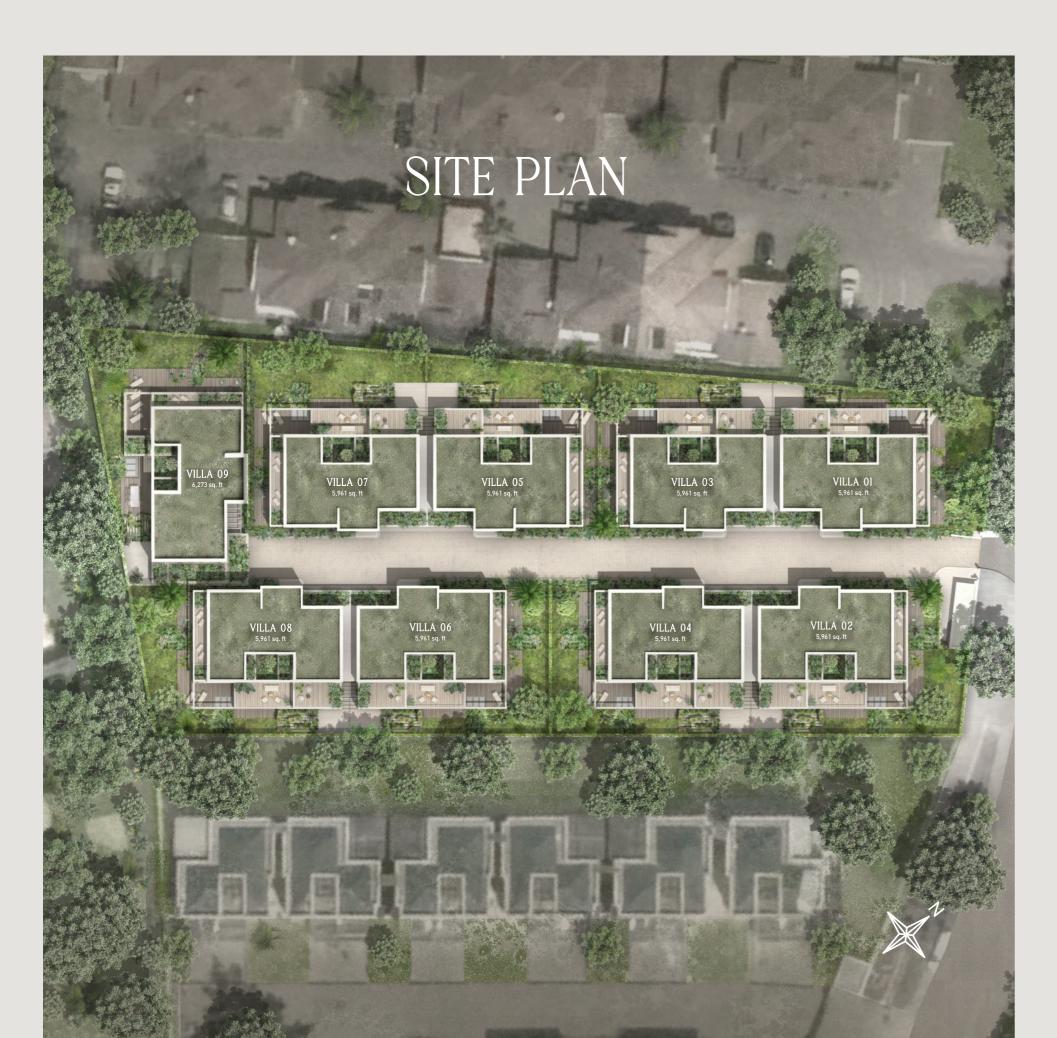

#### NATURA

In the heart of Ndoto Road, Lavington, lies a sanctuary, unlike any other spread across one lush acre.

This exclusive enclave features nine exquisite 5-bedroom villas, each a private haven. Spanning from 5,961 sq.ft., each tri-level villa is a retreat where nature isn't confined to the outdoors; it thrives on every level, weaving through terraces and spilling upward, breathing life into every corner of the home.