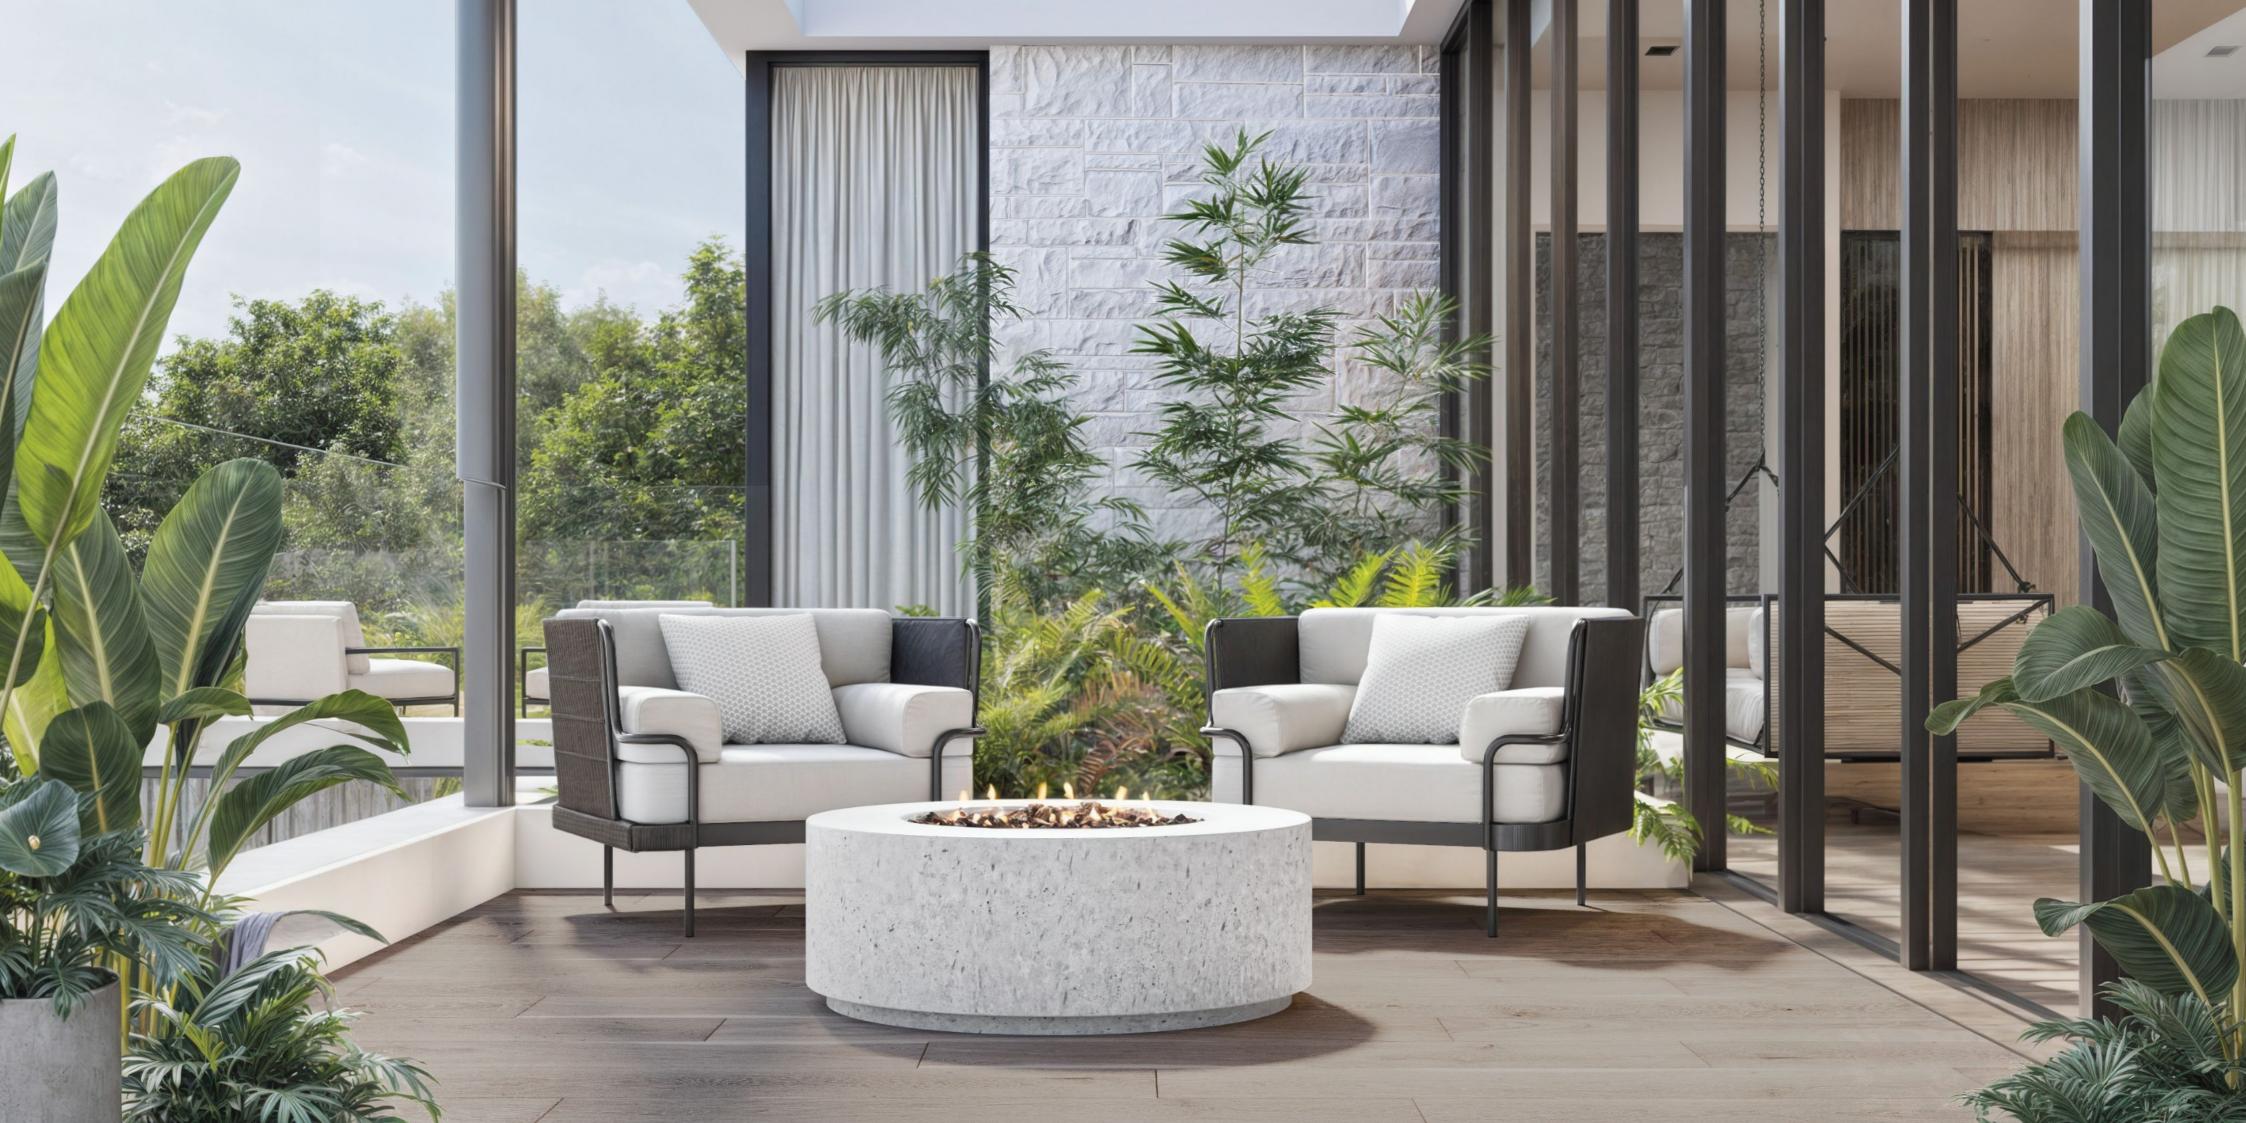

The outdoor terrace extends the living space into nature's embrace, while scenic views showcase the leafy, landscaped gardens.

## VERDANT ESCAPE

The crown jewel of Natura lies on the top floor—a breathtaking private wing where the cityscape gives way to a green hideaway. A cozy lounge spills onto a sprawling outdoor terrace, immersing you in the lush beauty of the gardens below.

An additional ensuite bedroom with a walk-in closet completes the space—ideal for a guest retreat, personal sanctuary, or an entertainer's dream under the open sky.