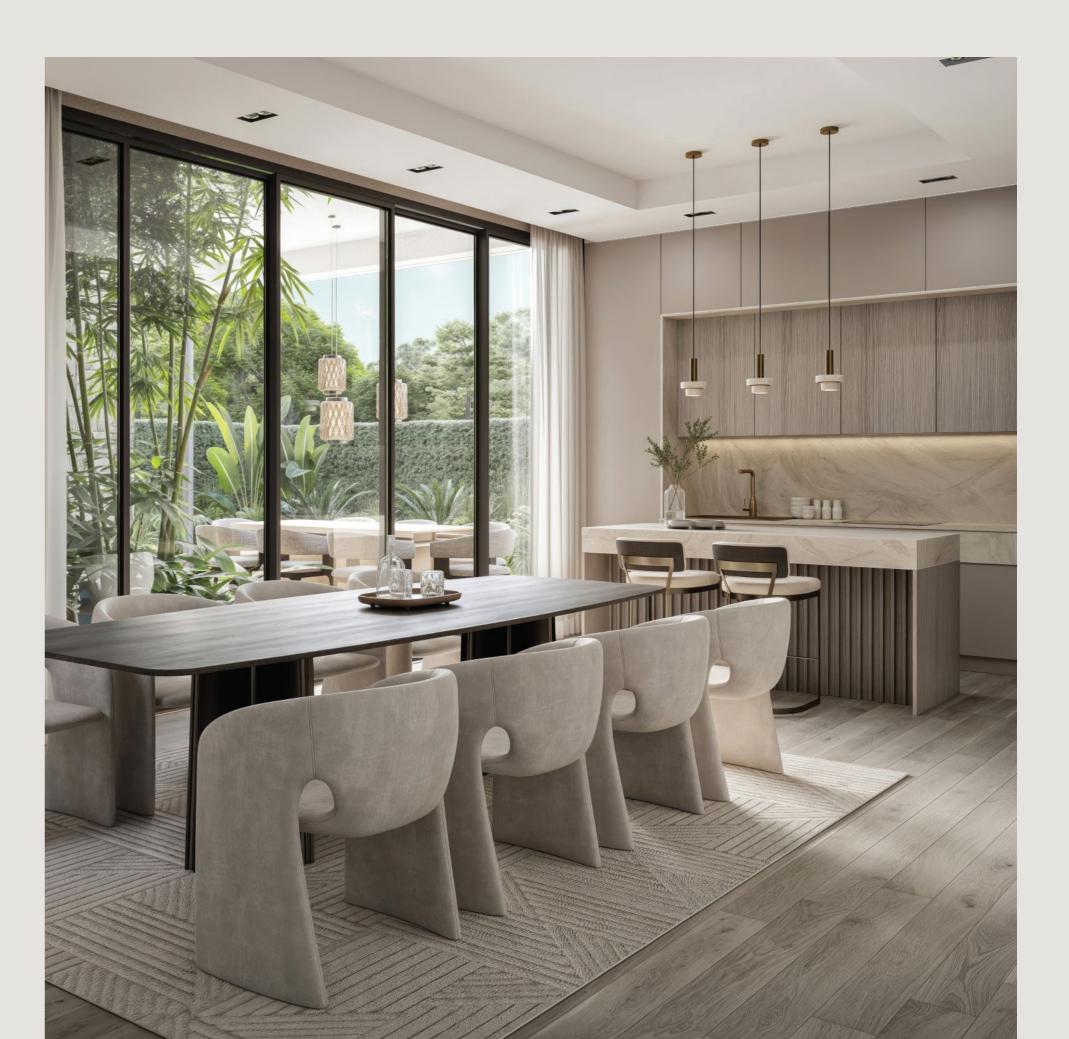

## CULINARY OASIS

Start your day in the sunlit breakfast nook, where mornings linger over coffee. The open-plan kitchen invites conversation, flowing seamlessly into the outdoor lounge, where the evening breeze carries the city's hush.

Just beyond, a fragrant herb garden offers fresh picks for your meals, while a chef's kitchen and butler's pantry ensure effortless hosting.