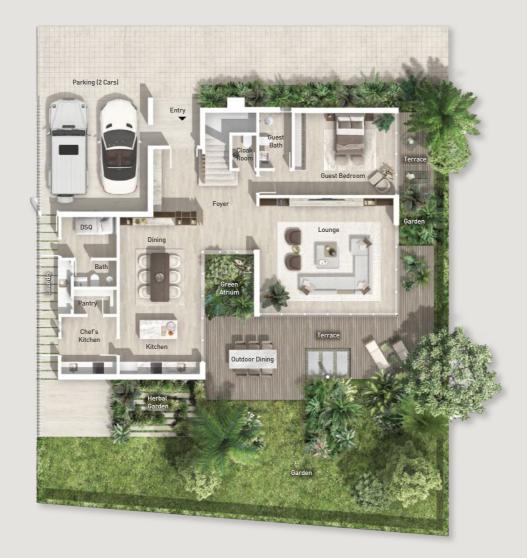

#### GROUND FLOOR

## CULINARY OASIS

Start your day in the sunlit breakfast nook, where mornings linger over coffee. The open-plan kitchen invites conversation, flowing seamlessly into the outdoor lounge, where the evening breeze carries the city's hush.

Just beyond, a fragrant herb garden offers fresh picks for your meals, while a chef's kitchen and butler's pantry ensure effortless hosting.