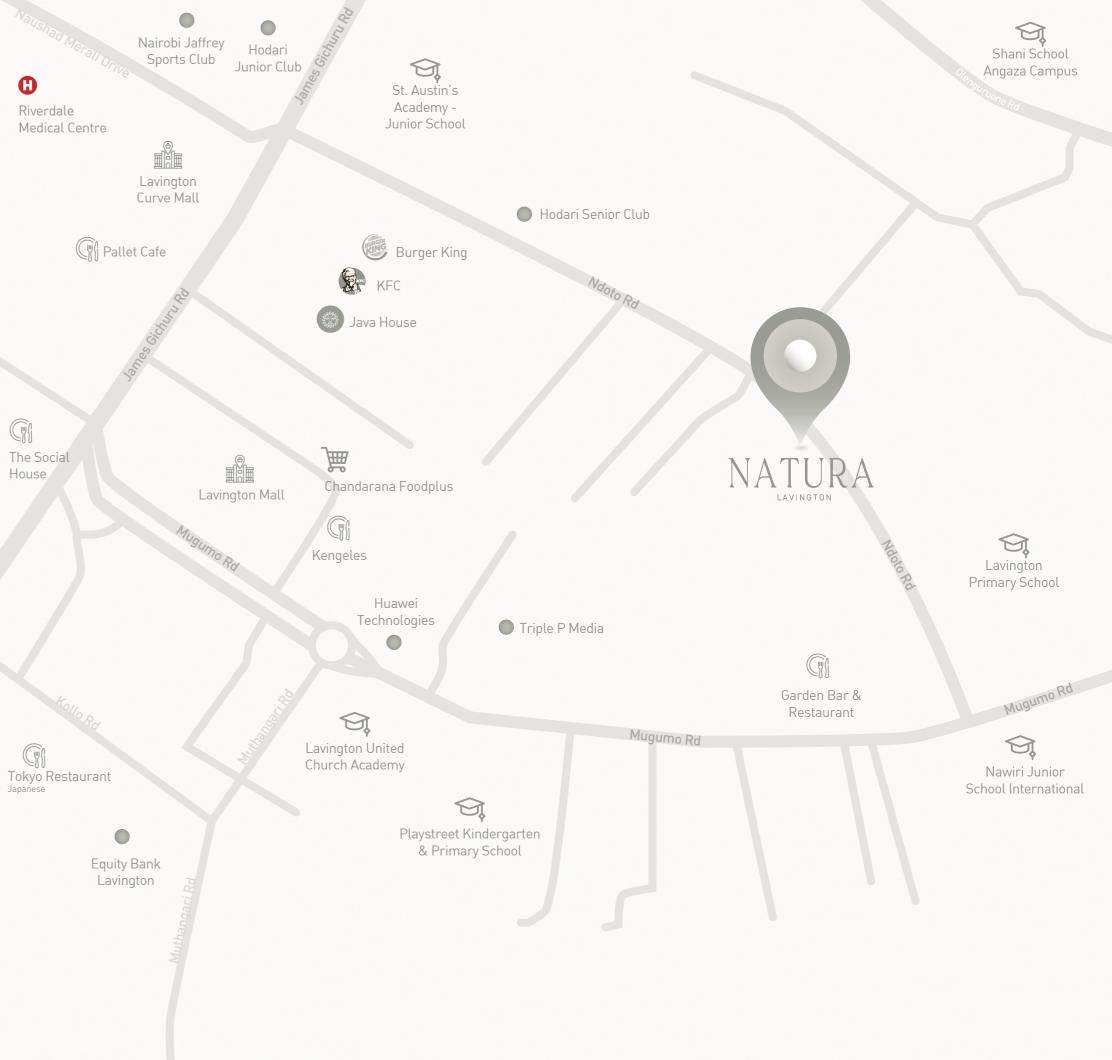

#### NATURA

In the heart of Ndoto Road, Lavington, lies a sanctuary, unlike any other spread across one lush acre.

This exclusive enclave features nine exquisite 5-bedroom villas, each a private haven. Spanning from 5,961 sq.ft., each tri-level villa is a retreat where nature isn't confined to the outdoors; it thrives on every level, weaving through terraces and spilling upward, breathing life into every corner of the home.