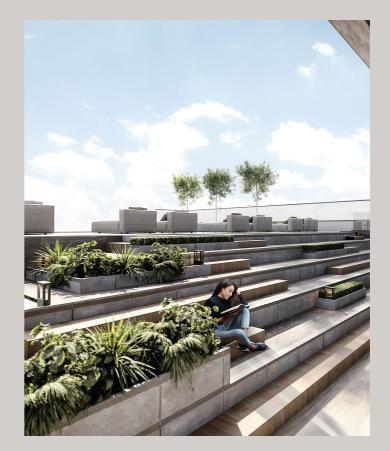

## A ROOFTOP OASIS

Floating high above the river and fronting forested suburban landscapes on level 21, Aura offers an opulent infinity edge swimming pool, fully fitted gym, resident's lounge, mini cinema and decked seating terraces to treat residents to an impressive rooftop experience.

Infinity Heated Swimming Poc
Residents' Lounge
Fully Fitted Gym
Mini Cinema
Rooftop Outdoor Seating

Borehole Water Supply Back-up Generator High Speed Lifts CCTV Surveillance Internet Connectivity SMATV