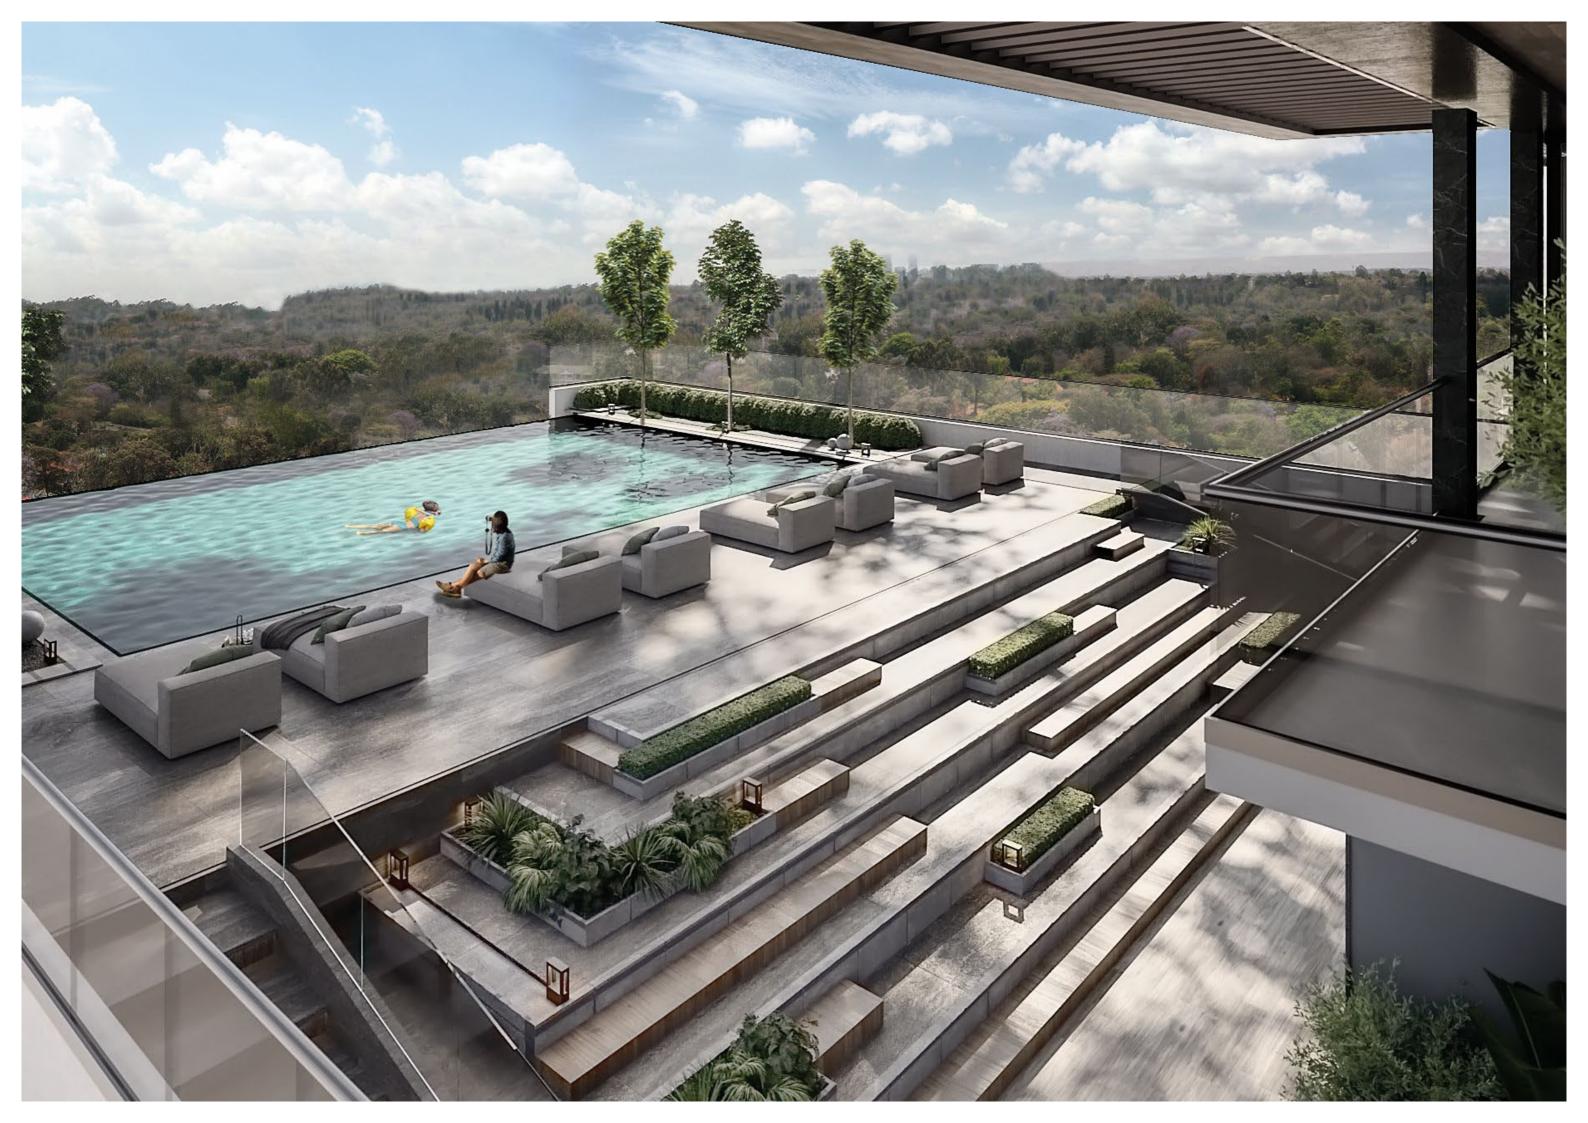

## A ROOFTOP OASIS

Floating high above the river and fronting forested suburban landscapes on level 21, Aura offers an opulent infinity edge swimming pool, fully fitted gym, resident's lounge, mini cinema and decked seating terraces to treat residents to an impressive rooftop experience.

Infinity Heated Swimming Poc
Residents' Lounge
Fully Fitted Gym
Mini Cinema
Rooftop Outdoor Seating

Borehole Water Supply Back-up Generator High Speed Lifts CCTV Surveillance Internet Connectivity SMATV