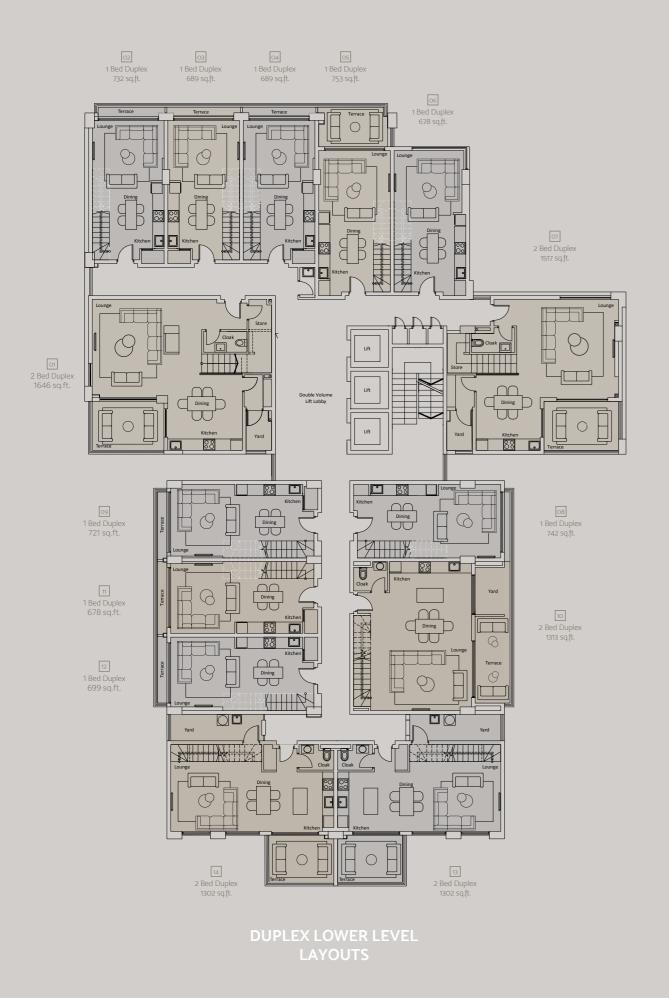

### ONE BEDROOM DUPLEXES

Aura's one bedroom duplexes tra typical apartment design with double areas bathed in dappled light. The over the living room in a breathtaking

nscend the parameters of volume spaces in the living edroom area is suspended connection with the spaces below.

# and a TWO BEDROOM DUPLEXES

2 Bed Duplex 1302 sq.ft.

2 Bed Duplex 1302 sq.ft.