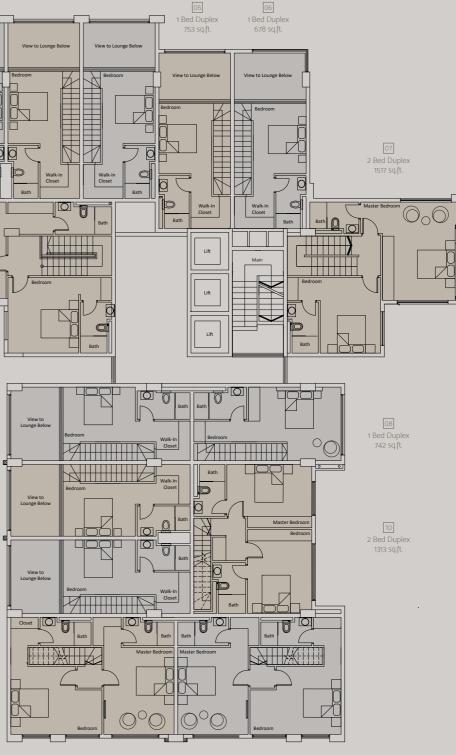

### ONE BEDROOM DUPLEXES

Aura's one bedroom duplexes tra typical apartment design with double areas bathed in dappled light. The over the living room in a breathtaking

nscend the parameters of volume spaces in the living edroom area is suspended connection with the spaces below.

Each two bedroom duplex inhabits two levels connected by a statement stairway, mirroring the comfort of a little home yet enjoying elevated panoramic views. Bedrooms boast rich, pright and airy spaces with large glazing to provide picture

# and a TWO BEDROOM DUPLEXES

2 Bed Duplex 1302 sq.ft.

2 Bed Duplex 1302 sq.ft.