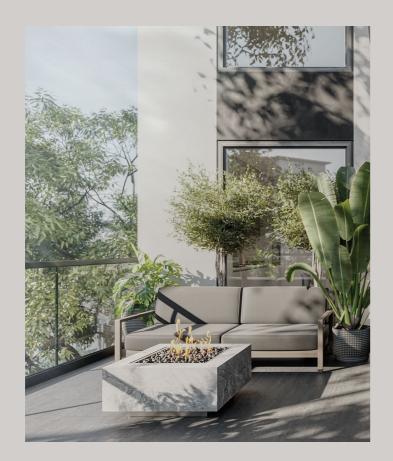

## A ROOFTOP OASIS

Floating high above the river and fronting forested suburban landscapes on level 21, Aura offers an opulent infinity edge swimming pool, fully fitted gym, resident's lounge, mini cinema and decked seating terraces to treat residents to an impressive rooftop experience.

Infinity Heated Swimming Poc
Residents' Lounge
Fully Fitted Gym
Mini Cinema
Rooftop Outdoor Seating

Borehole Water Supply Back-up Generator High Speed Lifts CCTV Surveillance Internet Connectivity SMATV