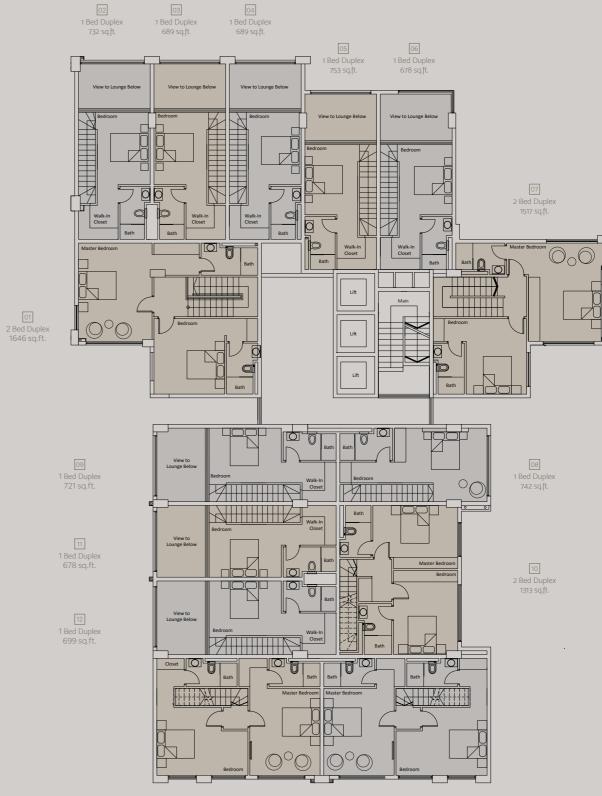

### ONE BEDROOM DUPLEXES

Aura's one bedroom duplexes tra typical apartment design with double areas bathed in dappled light. The over the living room in a breathtaking

nscend the parameters of volume spaces in the living edroom area is suspended connection with the spaces below.

Each two bedroom duplex inhabits two levels connected by a statement stairway, mirroring the comfort of a little home yet enjoying elevated panoramic views. Bedrooms boast rich, pright and airy spaces with large glazing to provide picture

# and a TWO BEDROOM DUPLEXES

2 Bed Duplex 1302 sq.ft.

2 Bed Duplex 1302 sq.ft.