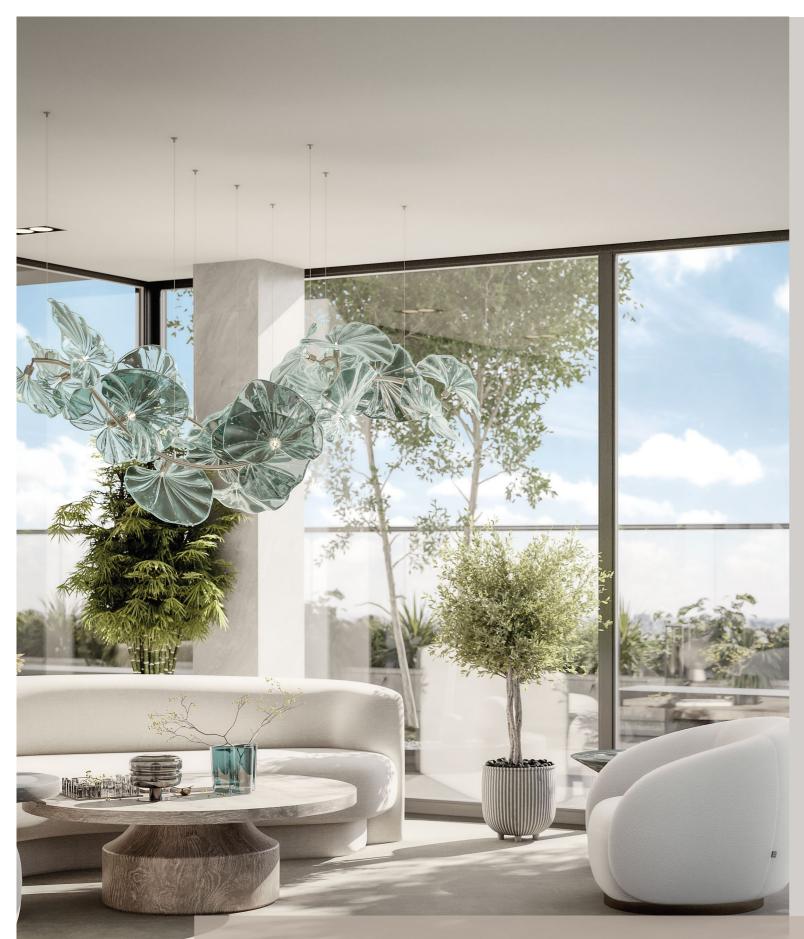

## A ROOFTOP OASIS

Floating high above the river and fronting forested suburban landscapes on level 21, Aura offers an opulent infinity edge swimming pool, fully fitted gym, resident's lounge, mini cinema and decked seating terraces to treat residents to an impressive rooftop experience.

Infinity Heated Swimming Poc
Residents' Lounge
Fully Fitted Gym
Mini Cinema
Rooftop Outdoor Seating

Borehole Water Supply Back-up Generator High Speed Lifts CCTV Surveillance Internet Connectivity SMATV