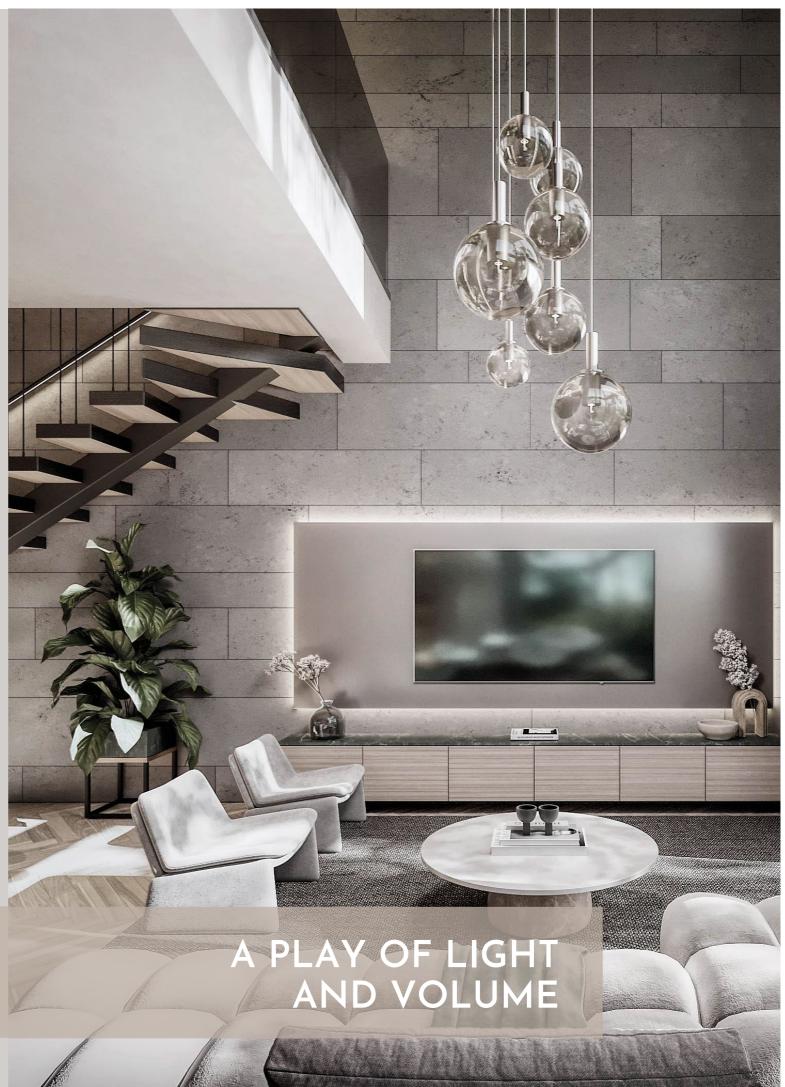

### ONE BEDROOM DUPLEXES

Aura's one bedroom duplexes tra typical apartment design with double areas bathed in dappled light. The over the living room in a breathtaking

nscend the parameters of volume spaces in the living edroom area is suspended connection with the spaces below.