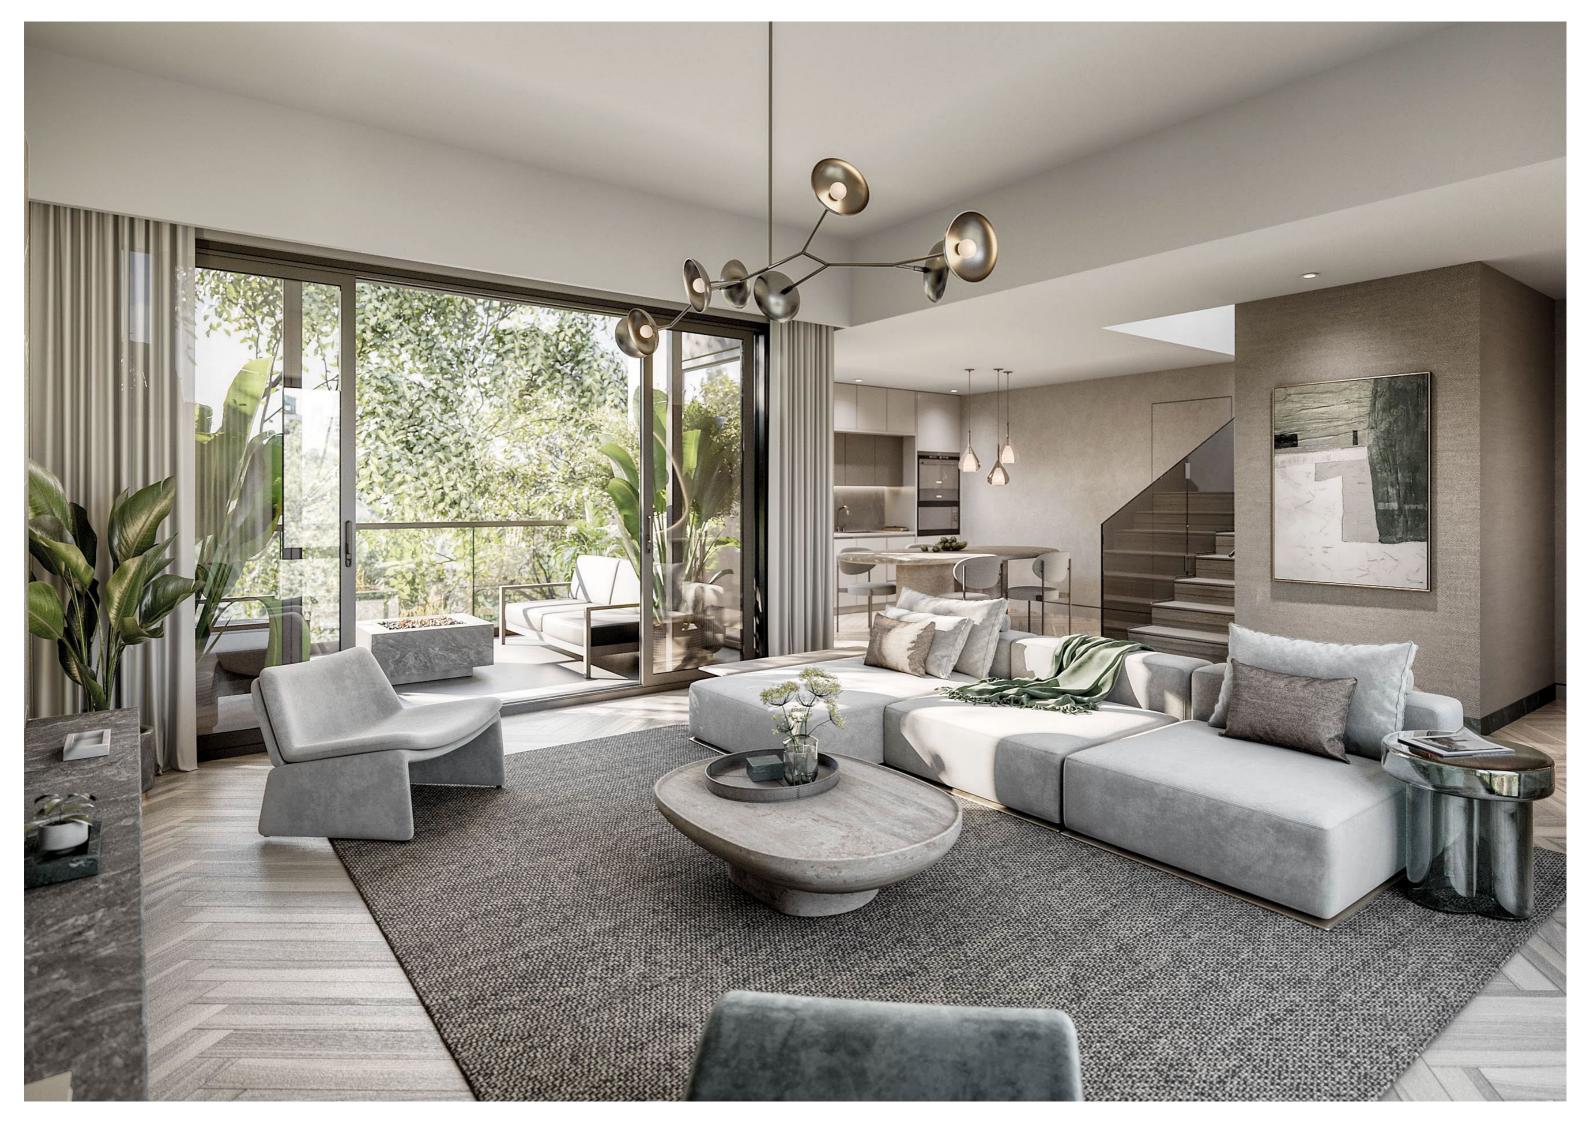

Each two bedroom duplex inhabits two levels connected by a statement stairway, mirroring the comfort of a little home yet enjoying elevated panoramic views. Bedrooms boast rich, pright and airy spaces with large glazing to provide picture

# and a TWO BEDROOM DUPLEXES

2 Bed Duplex 1302 sq.ft.

2 Bed Duplex 1302 sq.ft.