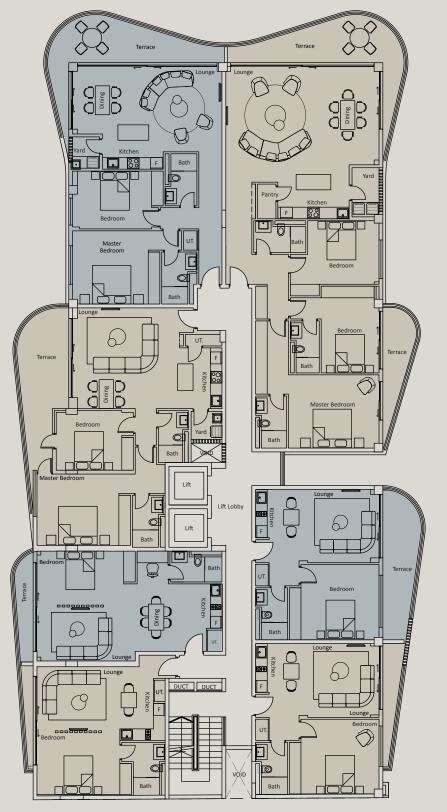

odies the landscape of its beachside setting, with unique architectural curvature that emulates the movement of the tides along Nyali's sandy shores.







### A Nod to the Seaside



With a nod to the seaside climate, the building is composed of hard-wearing and robust materials such as stone, concrete, timber and steel – each one selected for its ability to age gracefully while its refined interior palette sets a new benchmark in designer sophistication and modern artistry.





An Interior
Composition
Forever
Connected to
the Ocean



Inspired by the essence of the unique coastal landscape it inhabits, Evoque's interior design mimics the forms, colors and textures of the water's edge, where deep blue waves crash upon rippling sands and lush greenery sprawls across basalt rocks.













RESIDENCE LAYOUTS IST - 6TH FLOOR

RESIDENCE LAYOUTS 7TH - 10TH FLOOR



### Welcome to the Club



Evoque's rooftop club is dramatically set against a soaring backdrop of the ocean and sky, designed to provide amenities that embolden the luxurious seaside lifestyle.





# An Emboldened Seaside Lifestyle



Residents will enjoy exclusive access to a spectacular infinity pool, poolside lounges, fitness studio and will be able to entertain outdoors in the stylish dining and BBQ area or watch movies in the outdoor residents cinema lounge.







### All at the Waters Edge



### Rooftop Amenities

Infinity Swimming Pool
Outdoor Residents Cinema Lounge
BBQ, Dining & Chillout Area
Poolside Lounge
Sundowner Decks
Fully Fitted Gym with Yoga Terrace

### **Evoque Inclusions**

Visitors' Rec