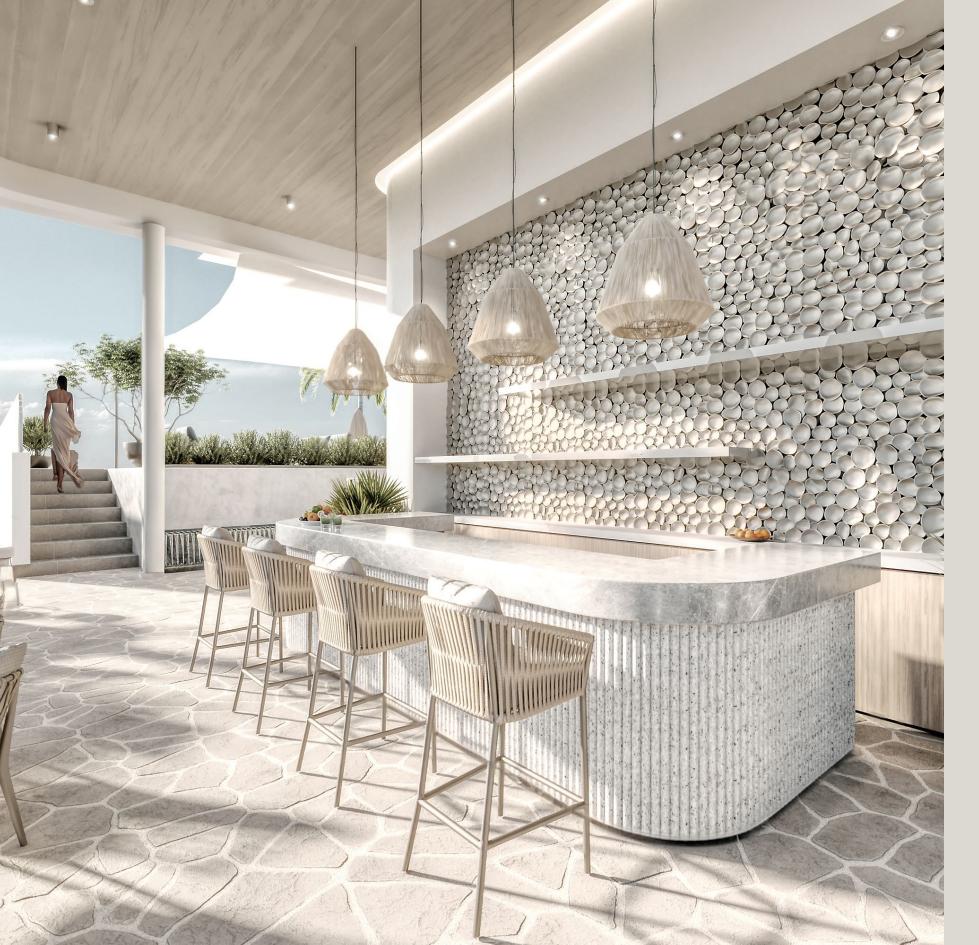

### Welcome to the Club

Evoque's rooftop club is dramatically set against a soaring backdrop of the ocean and sky, designed to provide amenities that embolden the luxurious seaside lifestyle.

# An Emboldened Seaside Lifestyle

Residents will enjoy exclusive access to a spectacular infinity pool, poolside lounges, fitness studio and will be able to entertain outdoors in the stylish dining and BBQ area or watch movies in the outdoor residents cinema lounge.

### Rooftop Amenities

Infinity Swimming Pool
Outdoor Residents Cinema Lounge
BBQ, Dining & Chillout Area
Poolside Lounge
Sundowner Decks
Fully Fitted Gym with Yoga Terrace