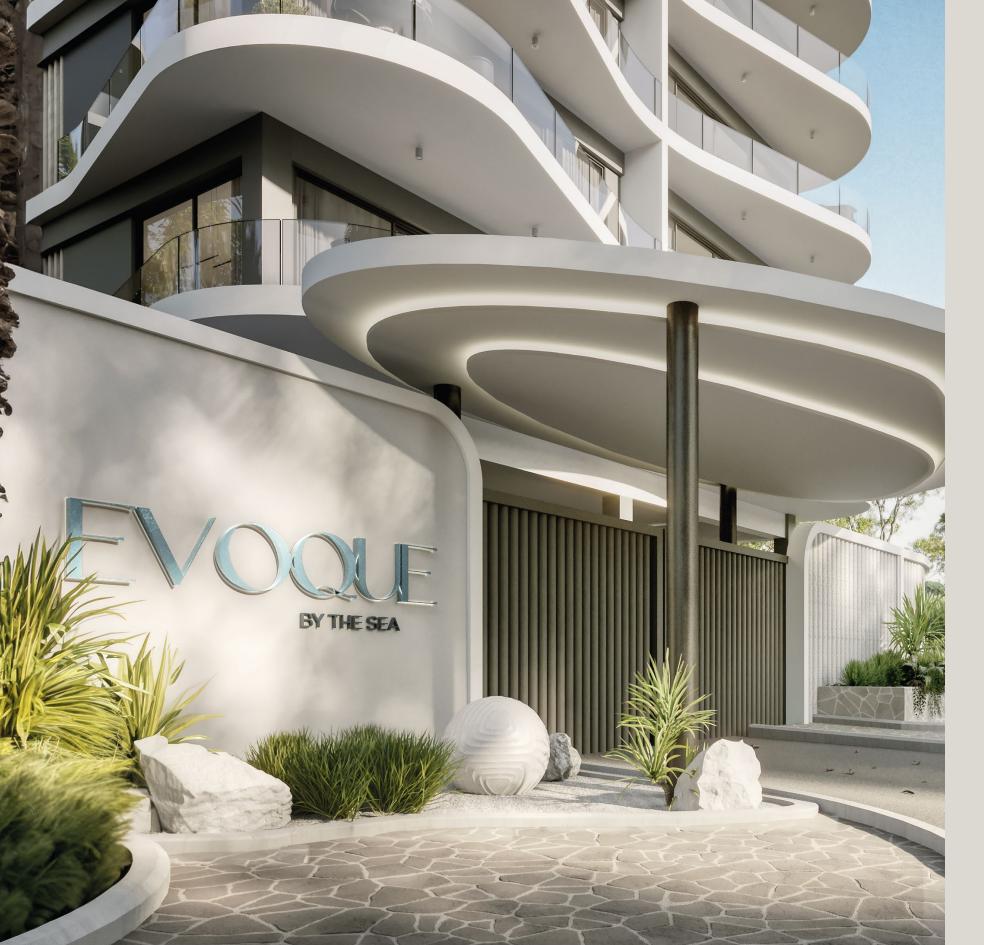

Evoque's architecture embodies the landscape of its beachside setting, with unique architectural curvature that emulates the movement of the tides along Nyali's sandy shores.

### A Nod to the Seaside

With a nod to the seaside climate, the building is composed of hard-wearing and robust materials such as stone, concrete, timber and steel – each one selected for its ability to age gracefully while its refined interior palette sets a new benchmark in designer sophistication and modern artistry.