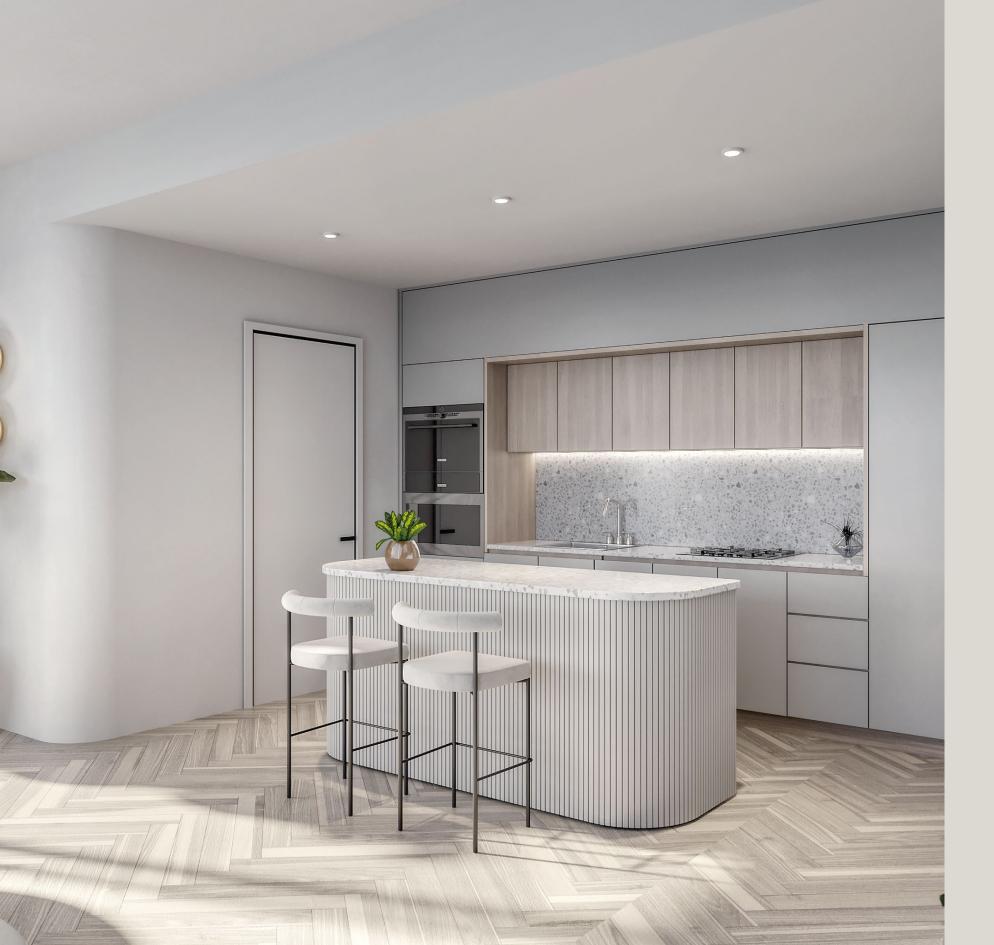

An Interior
Composition
Forever
Connected to
the Ocean

Inspired by the essence of the unique coastal landscape it inhabits, Evoque's interior design mimics the forms, colors and textures of the water's edge, where deep blue waves crash upon rippling sands and lush greenery sprawls across basalt rocks.

### A Nod to the Seaside

With a nod to the seaside climate, the building is composed of hard-wearing and robust materials such as stone, concrete, timber and steel – each one selected for its ability to age gracefully while its refined interior palette sets a new benchmark in designer sophistication and modern artistry.