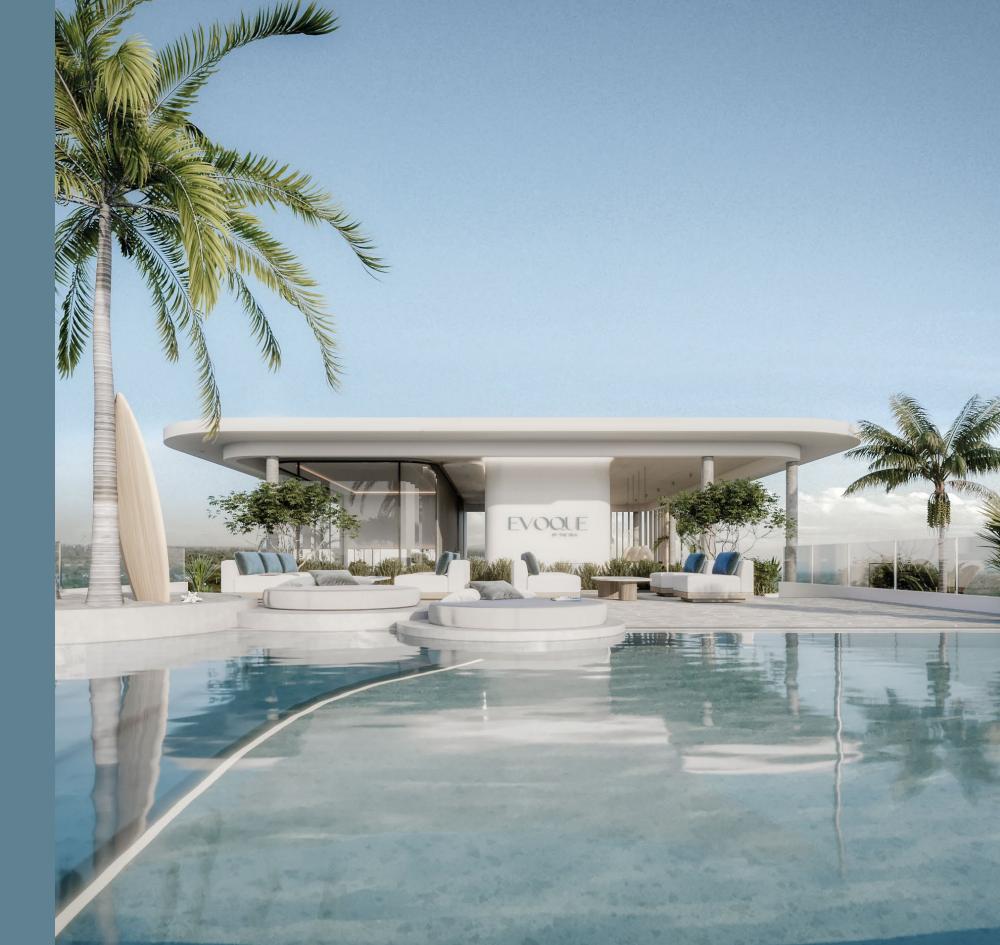

### Welcome to the Club

Evoque's rooftop club is dramatically set against a soaring backdrop of the ocean and sky, designed to provide amenities that embolden the luxurious seaside lifestyle.

# An Emboldened Seaside Lifestyle

Residents will enjoy exclusive access to a spectacular infinity pool, poolside lounges, fitness studio and will be able to entertain outdoors in the stylish dining and BBQ area or watch movies in the outdoor residents cinema lounge.

### Rooftop Amenities

Infinity Swimming Pool
Outdoor Residents Cinema Lounge
BBQ, Dining & Chillout Area
Poolside Lounge
Sundowner Decks
Fully Fitted Gym with Yoga Terrace