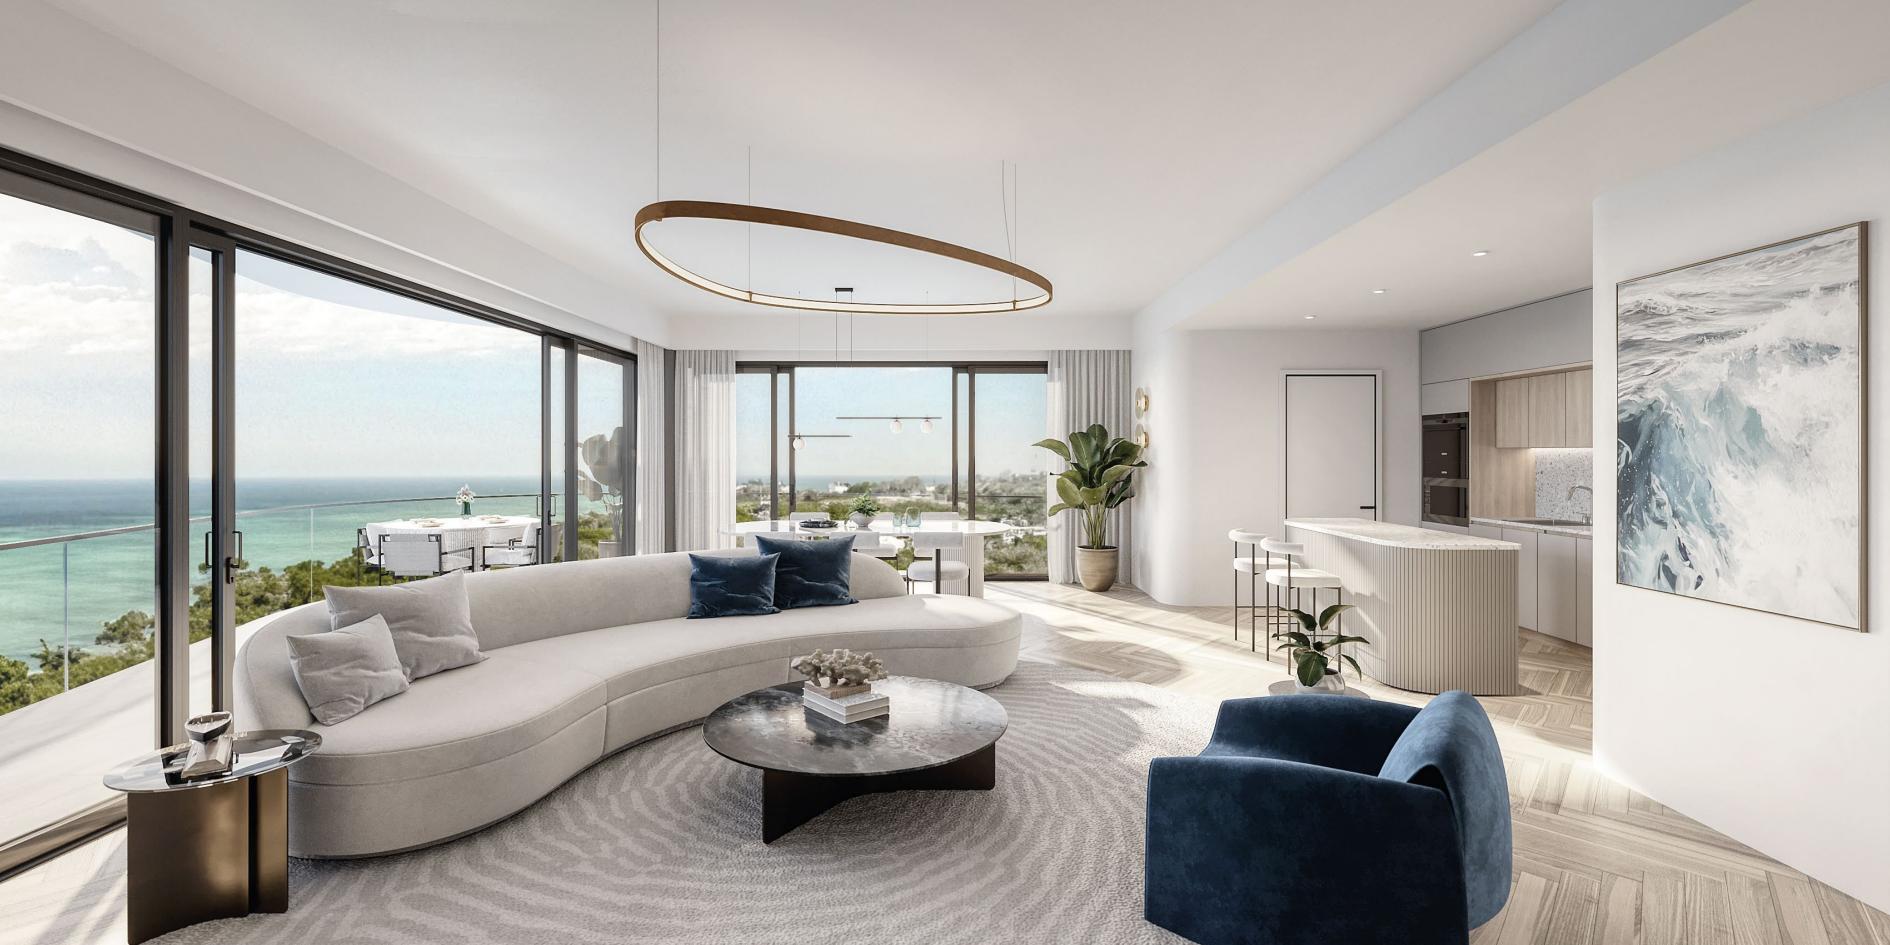

An Interior
Composition
Forever
Connected to
the Ocean

Inspired by the essence of the unique coastal landscape it inhabits, Evoque's interior design mimics the forms, colors and textures of the water's edge, where deep blue waves crash upon rippling sands and lush greenery sprawls across basalt rocks.

Evoque's architecture embodies the landscape of its beachside setting, with unique architectural curvature that emulates the movement of the tides along Nyali's sandy shores.

### A Nod to the Seaside

With a nod to the seaside climate, the building is composed of hard-wearing and robust materials such as stone, concrete, timber and steel – each one selected for its ability to age gracefully while its refined interior palette sets a new benchmark in designer sophistication and modern artistry.