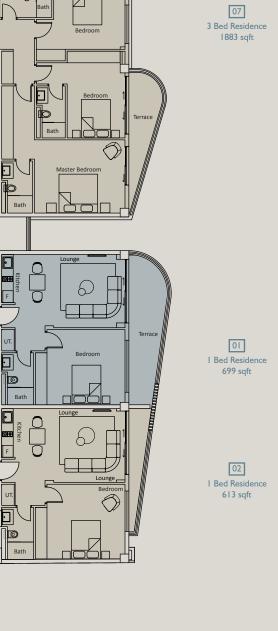

ies the landscape of its beachside setting, with unique architectural curvature that emulates the movement of the tides along Nyali's sandy shores.







### A Nod to the Seaside



With a nod to the seaside climate, the building is composed of hard-wearing and robust materials such as stone, concrete, timber and steel – each one selected for its ability to age gracefully while its refined interior palette sets a new benchmark in designer sophistication and modern artistry.





An Interior
Composition
Forever
Connected to
the Ocean



Inspired by the essence of the unique coastal landscape it inhabits, Evoque's interior design mimics the forms, colors and textures of the water's edge, where deep blue waves crash upon rippling sands and lush greenery sprawls across basalt rocks.













RESIDENCE LAYOUTS IST - 6TH FLOOR

RESIDENCE LAYOUTS 7TH - 10TH FLOOR



### Welcome to the Club



Evoque's rooftop club is dramatically set against a soaring backdrop of the ocean and sky, designed to provide amenities that embolden the luxurious seaside lifestyle.





# An Emboldened Seaside Lifestyle



Residents will enjoy exclusive access to a spectacular infinity pool, poolside lounges, fitness studio and will be able to entertain outdoors in the stylish dining and BBQ area or watch movies in the outdoor residents cinema lounge.







### All at the Waters Edge



### Rooftop Amenities

Infinity Swimming Pool
Outdoor Residents Cinema Lounge
BBQ, Dining & Chillout Area
Poolside Lounge
Sundowner Decks
Fully Fitted Gym with Yoga Terrace

### **Evoque Inclusions**

Visitors' Recep