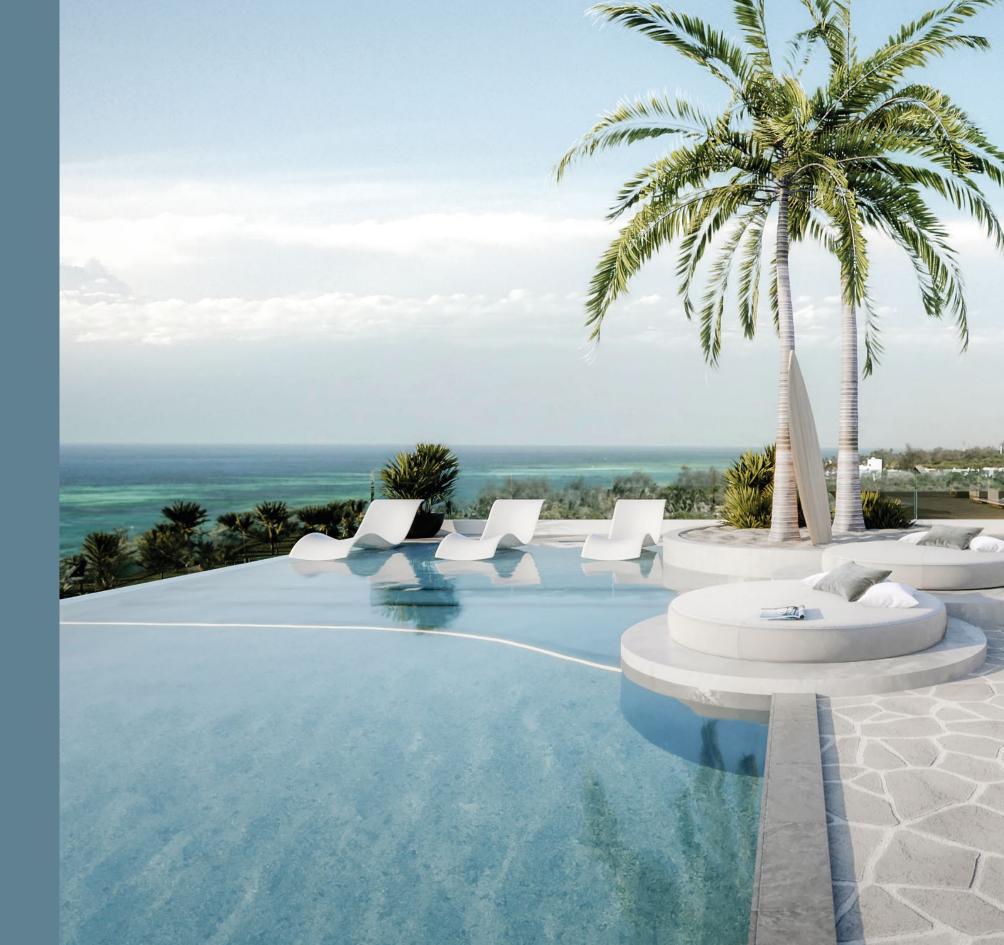

# An Emboldened Seaside Lifestyle

Residents will enjoy exclusive access to a spectacular infinity pool, poolside lounges, fitness studio and will be able to entertain outdoors in the stylish dining and BBQ area or watch movies in the outdoor residents cinema lounge.

### Rooftop Amenities

Infinity Swimming Pool
Outdoor Residents Cinema Lounge
BBQ, Dining & Chillout Area
Poolside Lounge
Sundowner Decks
Fully Fitted Gym with Yoga Terrace