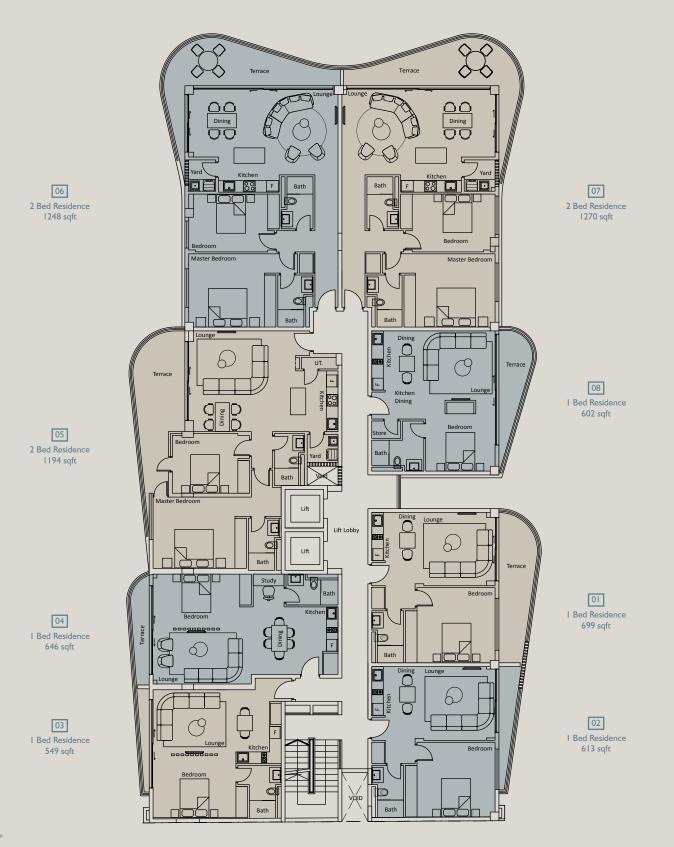

embodies the landscape of its beachside setting, with unique architectural curvature that emulates the movement of the tides along Nyali's sandy shores.







### A Nod to the Seaside



With a nod to the seaside climate, the building is composed of hard-wearing and robust materials such as stone, concrete, timber and steel – each one selected for its ability to age gracefully while its refined interior palette sets a new benchmark in designer sophistication and modern artistry.





An Interior
Composition
Forever
Connected to
the Ocean



Inspired by the essence of the unique coastal landscape it inhabits, Evoque's interior design mimics the forms, colors and textures of the water's edge, where deep blue waves crash upon rippling sands and lush greenery sprawls across basalt rocks.













RESIDENCE LAYOUTS IST - 6TH FLOOR

RESIDENCE LAYOUTS 7TH - 10TH FLOOR



### Welcome to the Club



Evoque's rooftop club is dramatically set against a soaring backdrop of the ocean and sky, designed to provide amenities that embolden the luxurious seaside lifestyle.





# An Emboldened Seaside Lifestyle



Residents will enjoy exclusive access to a spectacular infinity pool, poolside lounges, fitness studio and will be able to entertain outdoors in the stylish dining and BBQ area or watch movies in the outdoor residents cinema lounge.







### All at the Waters Edge



### Rooftop Amenities

Infinity Swimming Pool
Outdoor Residents Cinema Lounge
BBQ, Dining & Chillout Area
Poolside Lounge
Sundowner Decks
Fully Fitted Gym with Yoga Terrace

### **Evoque Inclusions**

Visitors'