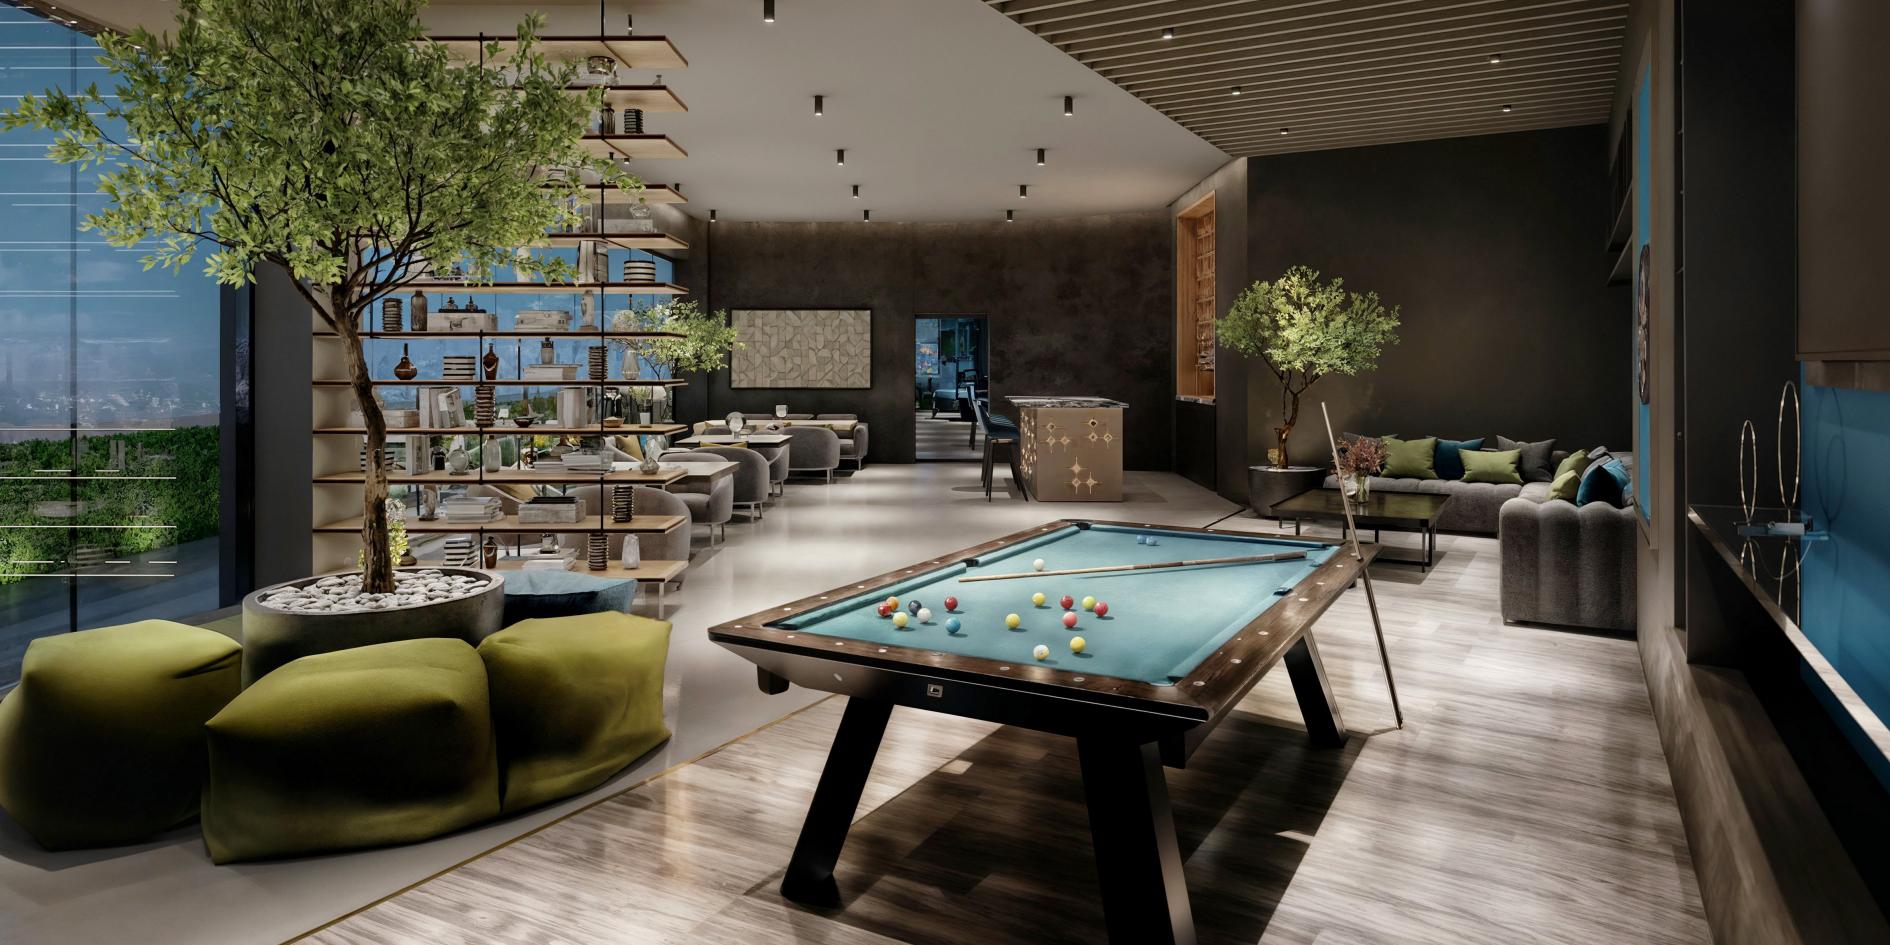

### **Edgy Interior, Slick Retreat**

otep into an interior that echoes the soul of a trendy notel. With meticulously crafted bespoke fittings, state-of-the-art cabinetry, expansive floor-to-ceiling windows that flood the space with natural light, and softly lluminated bedrooms designed to ignite creativity and encourage bold individual expression.

# Sharp Kit-Out, Epic Hangouts

Level up at the Rooftop Terrace where every hangout sparks lively moments. Make waves in the Infinity Pool, kick back in the Outdoor Deck, mingle at the Residents Lounge, or crush your workouts at the Gym. This oasis provides endless opportunities to tune in and out, work, play, relax, and socialize seamlessly.