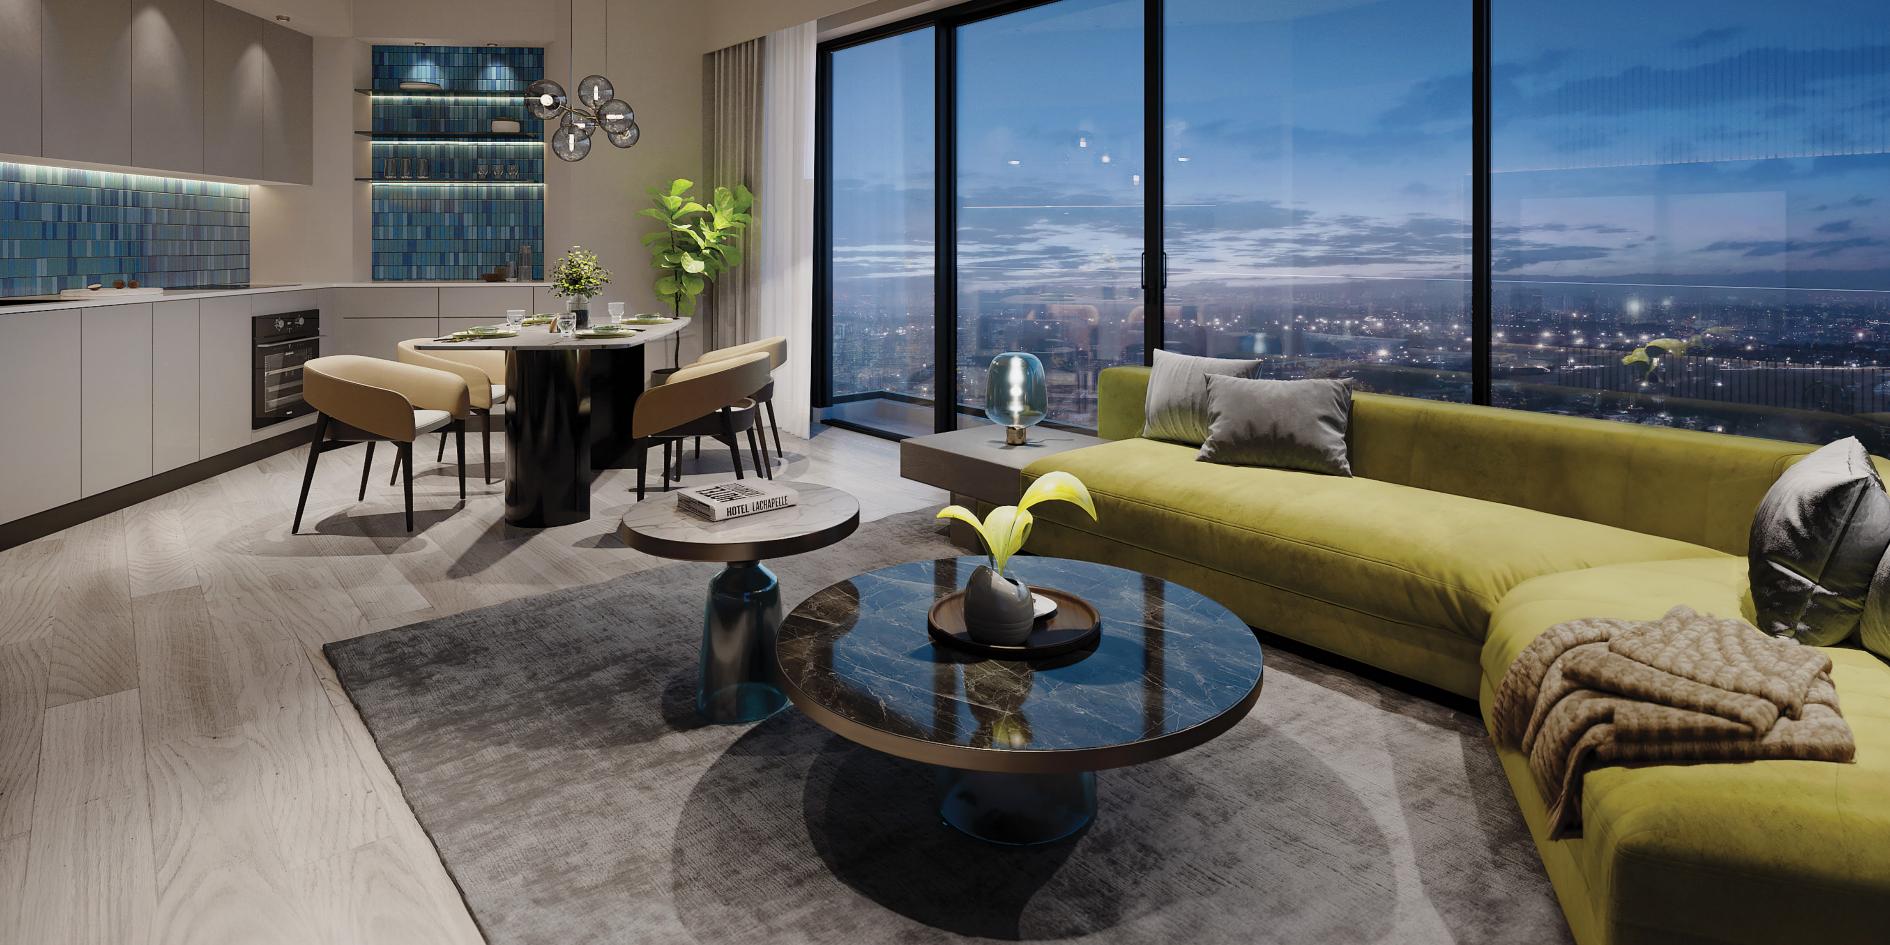

### **Edgy Interior, Slick Retreat**

otep into an interior that echoes the soul of a trendy notel. With meticulously crafted bespoke fittings, state-of-the-art cabinetry, expansive floor-to-ceiling windows that flood the space with natural light, and softly lluminated bedrooms designed to ignite creativity and encourage bold individual expression.

# Minimalist Layout, Daring Charm

Discover a canvas that invites you to craft your bold story. These 1 and 2-bedroom luxury residences feature open-plan spaces, carefully considered to ensure convenient everyday living and smooth entertaining.