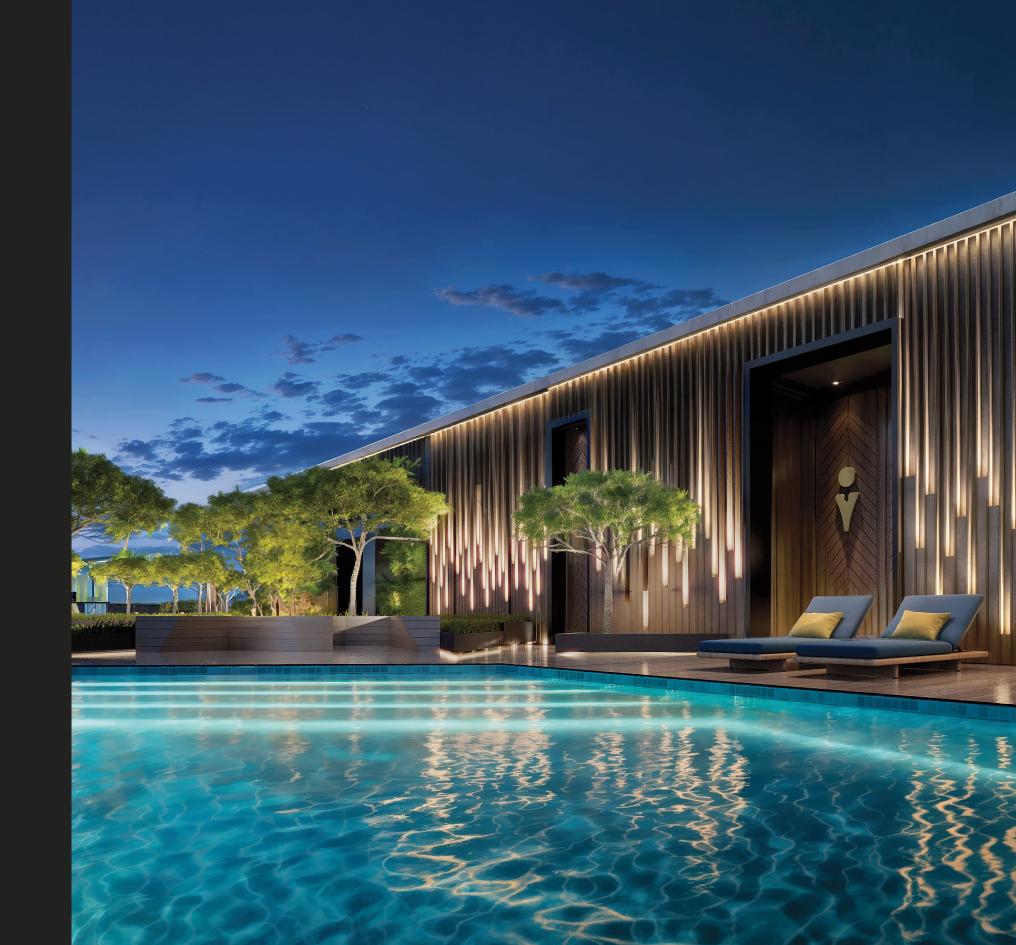

# Sharp Kit-Out, Epic Hangouts

Level up at the Rooftop Terrace where every hangout sparks lively moments. Make waves in the Infinity Pool, kick back in the Outdoor Deck, mingle at the Residents Lounge, or crush your workouts at the Gym. This oasis provides endless opportunities to tune in and out, work, play, relax, and socialize seamlessly.

### Daylight Thrills, Starry Escape

Embrace the lush, skylit escape atop Coco, bursting with lush greenery, stunning landscaping, and breathtaking Nairobi skyline views. Whether seeking a chilled experience bathed in sunshine or a cozy night under star-filled skies, this will be a residents year-round haven.

#### **Rooftop Amenities**

Heated Infinity Pool
Outdoor Forested Lounge
Outdoor Fire Pits
Indoor Residents Lounge
Fully Fitted Gym