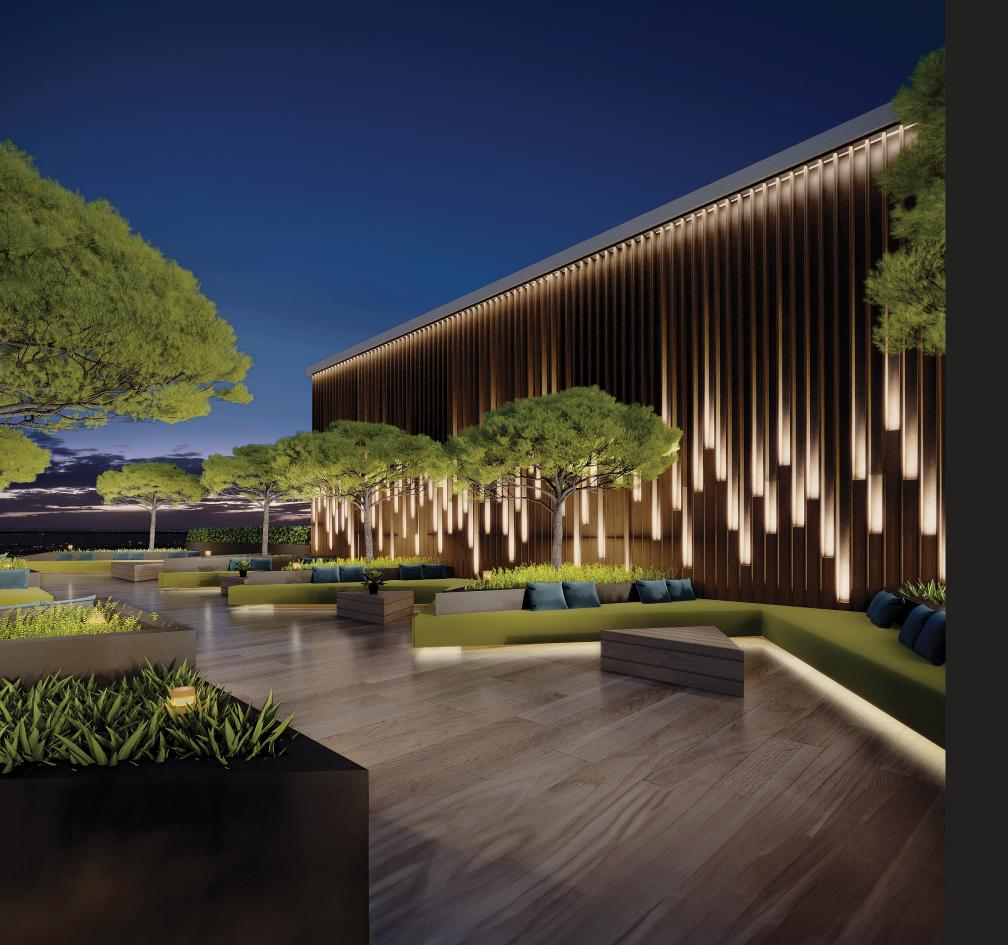

# Sharp Kit-Out, Epic Hangouts

Level up at the Rooftop Terrace where every hangout sparks lively moments. Make waves in the Infinity Pool, kick back in the Outdoor Deck, mingle at the Residents Lounge, or crush your workouts at the Gym. This oasis provides endless opportunities to tune in and out, work, play, relax, and socialize seamlessly.

### Daylight Thrills, Starry Escape

Embrace the lush, skylit escape atop Coco, bursting with lush greenery, stunning landscaping, and breathtaking Nairobi skyline views. Whether seeking a chilled experience bathed in sunshine or a cozy night under star-filled skies, this will be a residents year-round haven.